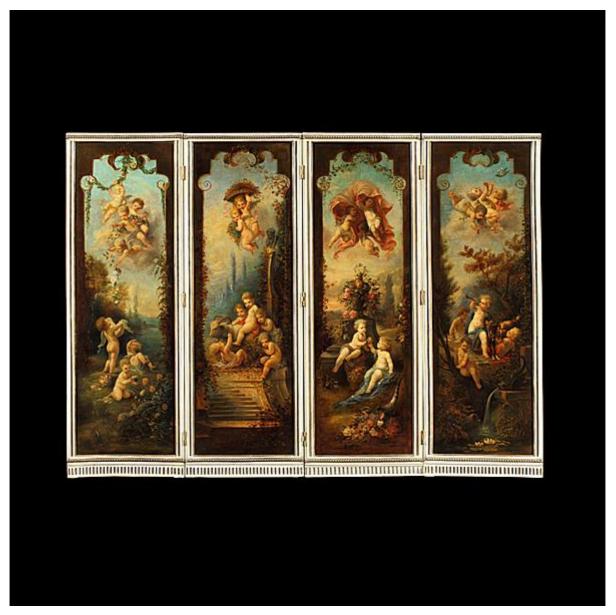

## BUTCHOFF

XVIII-XIX CENTURY FURNITURE & DECORATIVE ARTS

A DRAMATIC AND DECORATIVE SCREEN IN THE MANNER OF FRANÇOIS BOUCHER

Dimensions: H: 68 in / 173 cm | W: 94.5 in / 240 cm

7937

## BUTCHOFF

XVIII-XIX CENTURY FURNITURE & DECORATIVE ARTS

The four fold screen with a hinged frame is carved with ribbands, guilloches and bellflowers, and encloses four vertical canvas panels, expertly painted with a rich and evocative palette, in the manner of François Boucher, depicting, as is typical of his oeuvre, putti disporting themselves in romantic and stylised pastoral settings. The panels circa 1780, French.