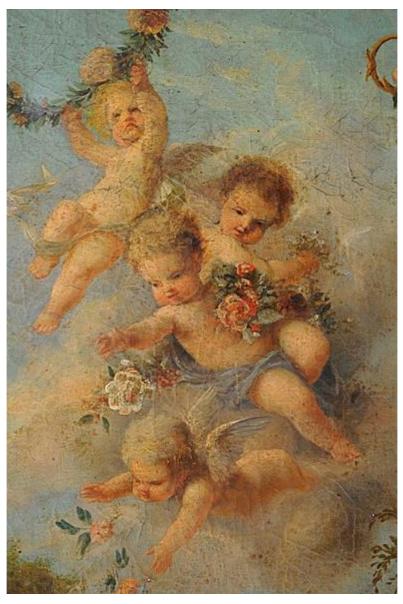

## BUTCHOFF

XVIII-XIX CENTURY FURNITURE & DECORATIVE ARTS

The four fold screen with a hinged frame is carved with ribbands, guilloches and bellflowers, and encloses four vertical canvas panels, expertly painted with a rich and evocative palette, in the manner of François Boucher, depicting, as is typical of his oeuvre, putti disporting themselves in romantic and stylised pastoral settings. The panels circa 1780, French.