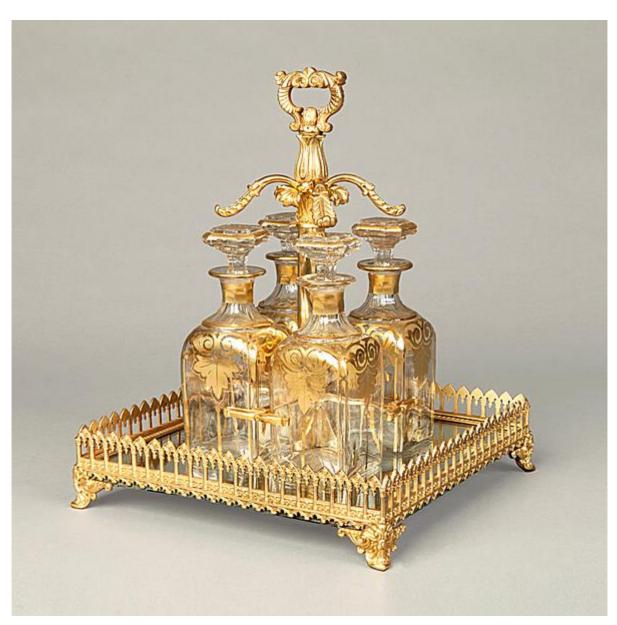

## BUTCHOFF

XVIII-XIX CENTURY FURNITURE & DECORATIVE ARTS

AN ANTIQUE CRYSTAL GLASS AND ORMOLU DECANTER SET

Dimensions: H: 14 in / 36 cm | W: 12 in / 31 cm | D: 12 in / 31 cm

8047

## BUTCHOFF

XVIII-XIX CENTURY FURNITURE & DECORATIVE ARTS

A Drinks Set of the Napoleon III Period

The ormolu rectangular frame, rising from swept feet, with a running arcaded gallery, fitted with a mirror plate base houses a suite of four lead glass crystal stoppered decanters of square form, with floral gilt highlights, and a suite of eight stemmed spirit glasses with conforming decoration, arranged about the central column, with a loop handle and decanter retainers. French, Circa 1870