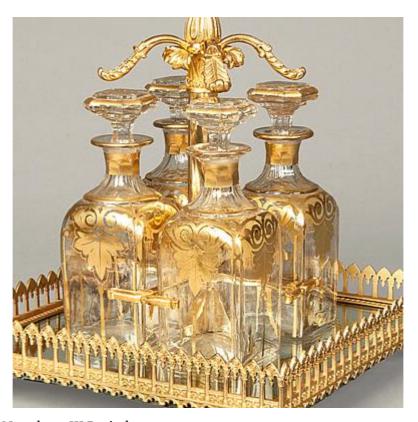

## BUTCHOFF

XVIII-XIX CENTURY FURNITURE & DECORATIVE ARTS

A Drinks Set of the Napoleon III Period

The ormolu rectangular frame, rising from swept feet, with a running arcaded gallery, fitted with a mirror plate base houses a suite of four lead glass crystal stoppered decanters of square form, with floral gilt highlights, and a suite of eight stemmed spirit glasses with conforming decoration, arranged about the central column, with a loop handle and decanter retainers. French, Circa 1870