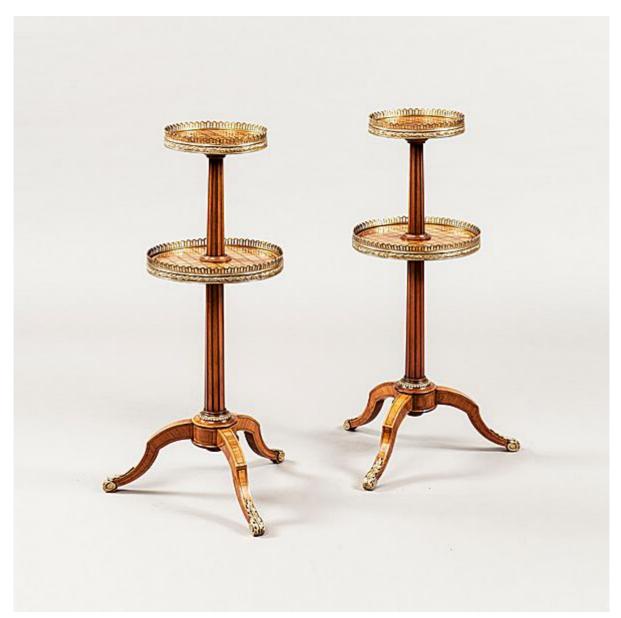

XVIII-XIX CENTURY FURNITURE & DECORATIVE ARTS

A PAIR OF ÉTAGÈRES

Dimensions: H: 32 in / 81 cm Dia: 17.5 in / 44 cm

8553

Butchoff Antiques, 154 Kensington Church Street, London, W8 4BN T: 00 44 (0) 20 7221 8174 info@butchoff.com www.butchoff.com

## BUTCHOFF

XVIII-XIX CENTURY FURNITURE & DECORATIVE ARTS

Constructed the late 18th century French manner, in kingwood with marquetry inlays, and dressed with bronze adornments; rising from tripartite swept leg feet, adorned with acanthus cast sabots supporting fluted centre columns incorporating two graduated circular tiers, inlaid with a lattice effect marquetry, enclosed with arcaded galleries, and berried laurel leaf outer rims. Circa 1860