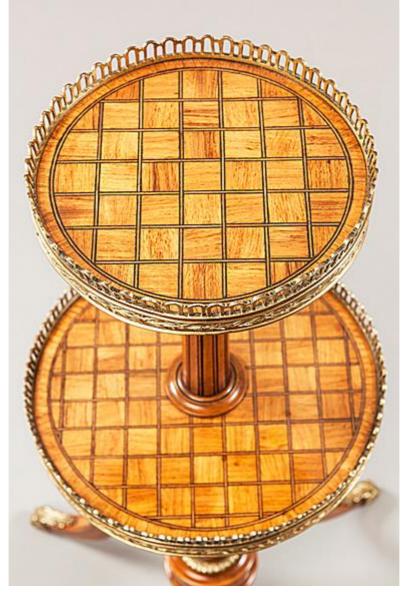

## BUTCHOFF

XVIII-XIX CENTURY FURNITURE & DECORATIVE ARTS

Constructed the late 18th century French manner, in kingwood with marquetry inlays, and dressed with bronze adornments; rising from tripartite swept leg feet, adorned with acanthus cast sabots supporting fluted centre columns incorporating two graduated circular tiers, inlaid with a lattice effect marquetry, enclosed with arcaded galleries, and berried laurel leaf outer rims. Circa 1860