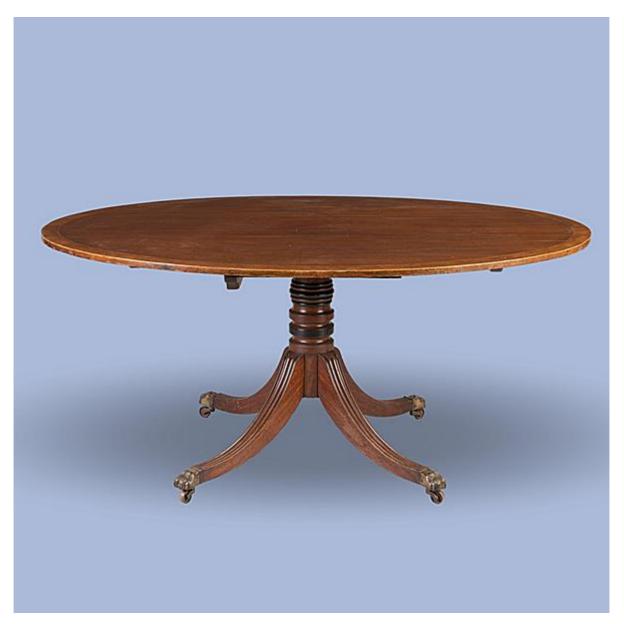

## A Fine Georgian Centre Table

Constructed in a well patinated mahogany with satinwood cross banding; rising from quadripartite swept and reeded legs, dressed with lion's paw brass feet with castors, supporting the central circular and turned column; the elliptical top of excellent colour, and cross banded.

Circa 1790