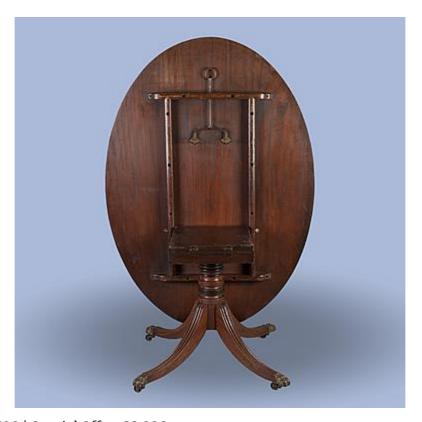

## A Fine Georgian Centre Table

Constructed in a well patinated mahogany with satinwood cross banding; rising from quadripartite swept and reeded legs, dressed with lion's paw brass feet with castors, supporting the central circular and turned column; the elliptical top of excellent colour, and cross banded.