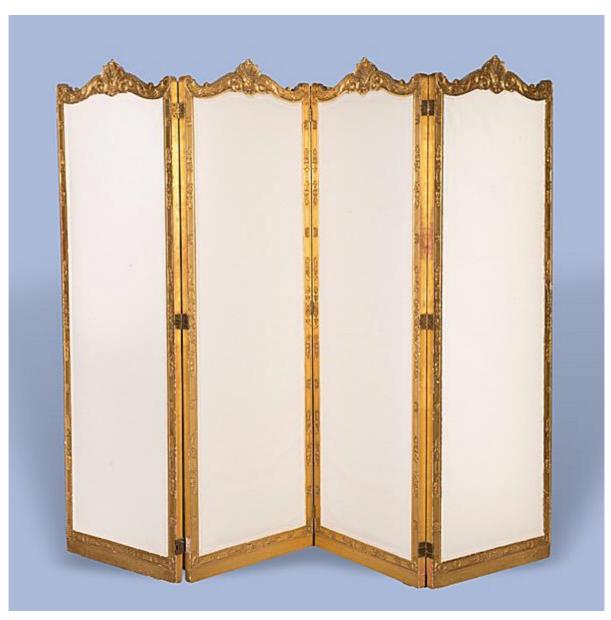

## BUTCHOFF

XVIII-XIX CENTURY FURNITURE & DECORATIVE ARTS

A FOUR FOLD DRESSING SCREEN IN THE LOUIS
XIV MANNER

Dimensions: H: 75 in / 190 cm | W: 96 in / 244 cm

5561

Constructed in carved giltwood, the channelled frames having raised foliate decoration, and the serpentine tops dressed with scrolls and cartouches; having an inset yellow ground material with oriental motifs.

French, Circa 1880