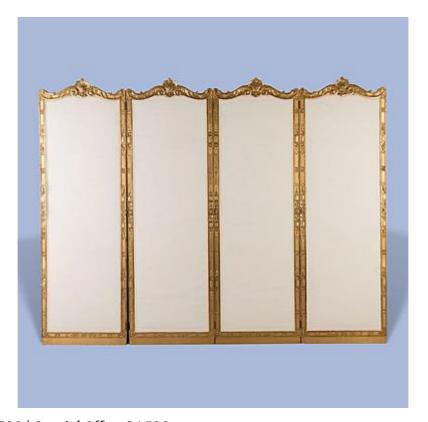

## BUTCHOFF

XVIII-XIX CENTURY FURNITURE & DECORATIVE ARTS

Original Price: £8,500 | Special Offer: £4,500

Currently in unrestored original condition, please contact us for further information.

A Four Fold Dressing Screen in The Louis XIV Manner

Constructed in carved giltwood, the channelled frames having raised foliate decoration, and the serpentine tops dressed with scrolls and cartouches; having an inset yellow ground material with oriental motifs.

French, Circa 1880