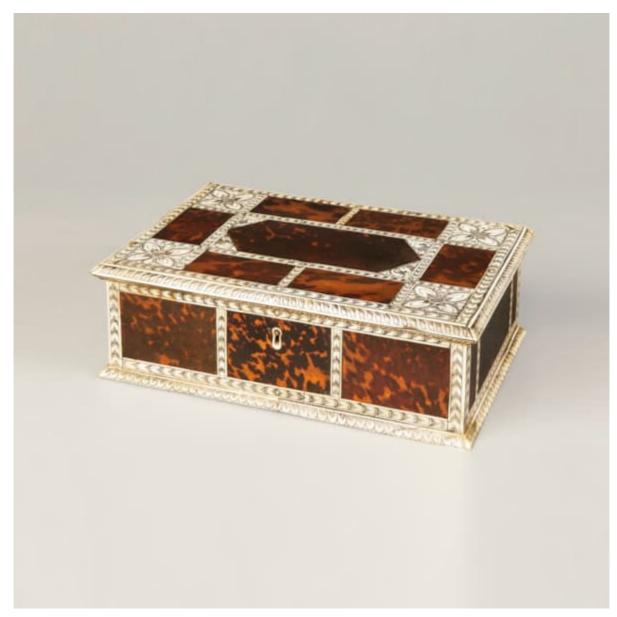

## AN EARLY 18TH CENTURY INDO-PORTUGUESE TOILET BOX

H: 4 in / 10 cm | W: 13 in / 33 cm | D: 9 in / 23 cm

6856

Butchoff Antiques, 154 Kensington Church Street, London, W8 4BN T: 00 44 (0) 20 7221 8174 info@butchoff.com www.butchoff.com

Constructed in panels of red tortoiseshell, enclosed in an ivory framework, extensively engraved; the lid hinged, to reveal a mirror inset interior with a fitted drawer. Circa 1740

This item contains less than 10% antique ivory and has been registered with Defra.