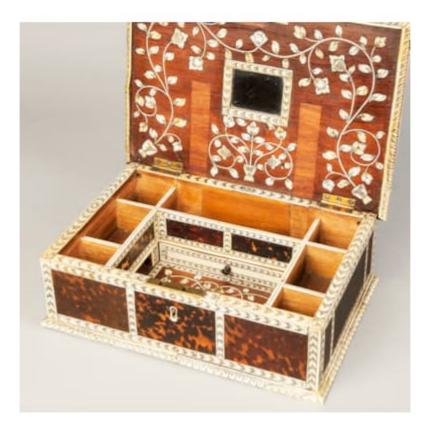

## AN EARLY 18TH CENTURY INDO-PORTUGUESE TOILET BOX

H: 4 in / 10 cm | W: 13 in / 33 cm | D: 9 in / 23 cm

6856

Butchoff Antiques, 154 Kensington Church Street, London, W8 4BN T: 00 44 (0) 20 7221 8174 info@butchoff.com www.butchoff.com

Constructed in panels of red tortoiseshell, enclosed in an ivory framework, extensively engraved; the lid hinged, to reveal a mirror inset interior with a fitted drawer. Circa 1740

This item contains less than 10% antique ivory and has been registered with Defra.