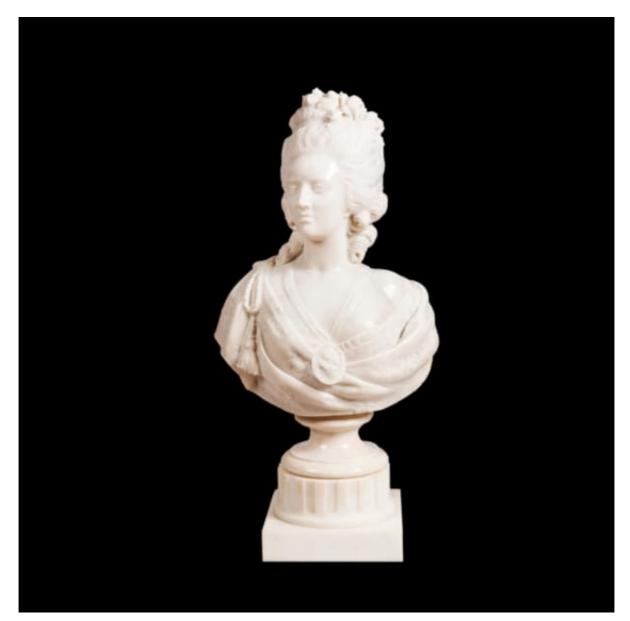

BUST OF 'MARIE ANTOINETTE' AFTER THE ORIGINAL BY FELIX LECOMTE

Dimensions: H: 32 in / 80 cm | W: 17 in / 43 cm | D: 11.5 in / 29 cm

8836

Constructed in Carrara statuary marble, the bust of the Queen is set on a truncated fluted column, supported by a square base. She is depicted as proud representing her office as queen for nine years, at twenty-eight years old and mother of two children. She is draped in royal garments with a fleur-de-lis pattern and wears a large medallion showing the profile of Louis XVI.

French, Circa 1880

## Literature:

Felix Lecomte (1737-1817)

Studied under Falconet and Vasse; exhibited at the Paris Salon from 1769-1793; winner on two occasions of the Prix de Rome; teacher at the Acadamie des Beaux-Arts from 1792; member of the Institute Français in 1810. The original was sculpted and presented at the Salon in 1783 and is currently located at the Central Corps, Queen's Apartment Marie-Antoinette's Room at Versailles (inventory MV 2123).