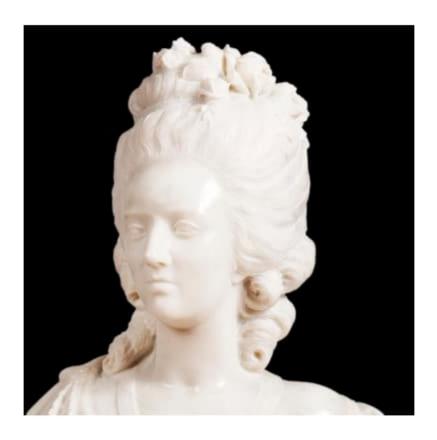

BUST OF 'MARIE ANTOINETTE' AFTER THE ORIGINAL BY FELIX LECOMTE

Dimensions: H: 32 in / 80 cm | W: 17 in / 43 cm | D: 11.5 in / 29 cm

8836

Constructed in Carrara statuary marble, the bust of the Queen is set on a truncated fluted column, supported by a square base. She is depicted as proud representing her office as queen for nine years, at twenty-eight years old and mother of two children. She is draped in royal garments with a fleur-de-lis pattern and wears a large medallion showing the profile of Louis XVI.

## Literature:

Felix Lecomte (1737-1817)

Studied under Falconet and Vasse; exhibited at the Paris Salon from 1769-1793; winner on two occasions of the Prix de Rome; teacher at the Acadamie des Beaux-Arts from 1792; member of the Institute Français in 1810. The original was sculpted and presented at the Salon in 1783 and is currently located at the Central Corps, Queen's Apartment Marie-Antoinette's Room at Versailles (inventory MV 2123).