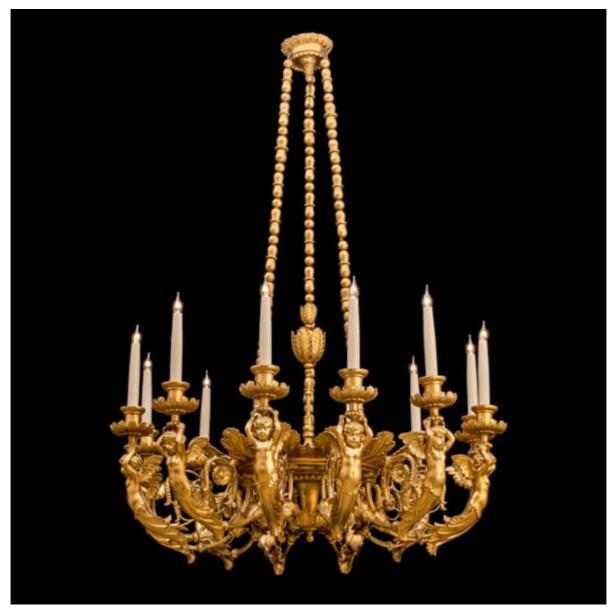

## A CARVED GILTWOOD TWELVE LIGHT CHANDELIER

Dimensions: H: 53 in / 134 cm | W: 36 in / 92 cm

8804

Butchoff Antiques, 154 Kensington Church Street, London, W8 4BN T: 00 44 (0) 20 7221 8174 info@butchoff.com www.butchoff.com

A Twelve Light Chandelier

Constructed in carved giltwood; from the central dished acanthus leaf dressed boss issue the twelve arms, each with winged amorini, and decorated with scrolled ironwork scrolled foliates, terminating in foliate edged faux drip pans, and suspended by three bobbin turned rods, terminating in the foliate and stray ceiling fitment.

Italian, Circa 1870