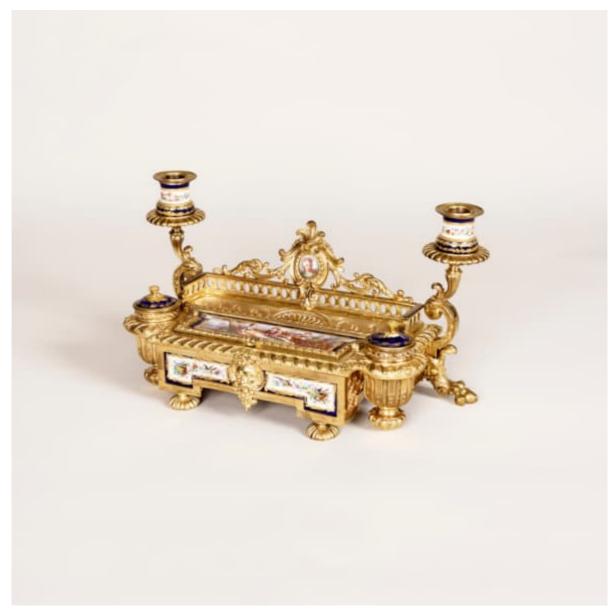

## AN ENSEMBLE DE BUREAU IN THE LOUIS XVI TASTE

Dimensions: H: 9 in / 22 cm | W: 17 in / 43 cm | D: 7.5 in / 18 cm

8953

Butchoff Antiques, 154 Kensington Church Street, London, W8 4BN T: 00 44 (0) 20 7221 8174 info@butchoff.com www.butchoff.com

Constructed using gilt bronze, and 'Sevres' style porcelain having 'Bleu de Roi' borders, and hand painted with polychrome foliate and rustic designs; of serpentine form, the pierced bronze backplate flanked by scrolled candle arms, with porcelain bobeches; the pen tray with embossed decoration, and rising hinged compartment having a bucolic porcelain inset plaque, with flanking circular porcelain encriers, and the fascia plate of conforming porcelain. French, Circa 1890