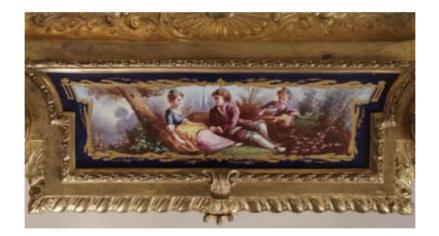

Constructed using gilt bronze, and 'Sevres' style porcelain having 'Bleu de Roi' borders, and hand painted with polychrome foliate and rustic designs; of serpentine form, the pierced bronze backplate flanked by scrolled candle arms, with porcelain bobeches; the pen tray with embossed decoration, and rising hinged compartment having a bucolic porcelain inset plaque, with flanking circular porcelain encriers, and the fascia plate of conforming porcelain. French, Circa 1890