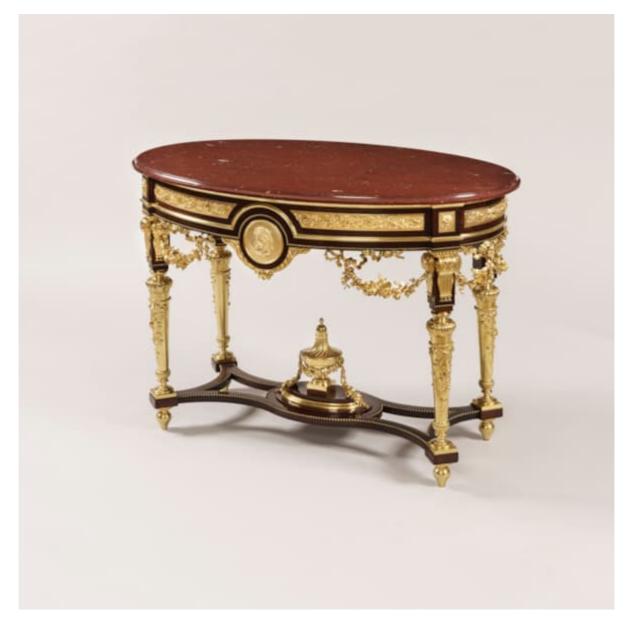

AN ORMOLU & MARBLE FRENCH CENTRE TABLE

Dimensions: H: 29.5 in / 75 cm | W: 43 in / 108 cm | D: 28 in / 71 cm

9121

## A Superb Centre Table In the Louis XVI Manner

Of free standing elliptical form, the mahogany frame richly decorated with finely cast and chased ormolu, and having a thumbnail moulded edge Griotte Pyrenean platform; rising from tapered ormolu foliate cast legs with a conjoining ormolu mounted shaped and swept stretcher dressed with a central garland draped finialed urn, with oblate bun feet in ormolu below; the frieze incorporating two drawers, its the apron mounted with ormolu circular medallions of females interspersed with ormolu relief panels of frolicking putti, and foliate ormolu mounts to the angles. French, Circa 1870