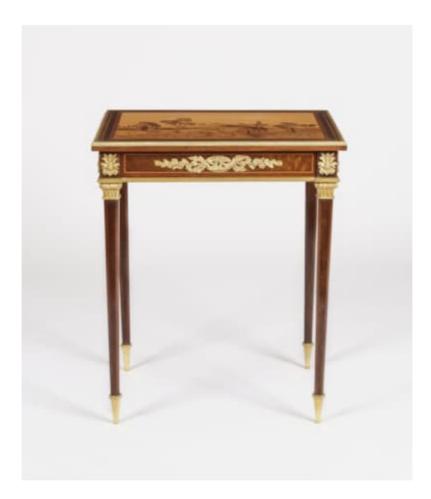

## A FINE QUALITY SIDE TABLE

Dimensions: H: 29 in / 74 cm | W: 23 in / 58 cm | D: 16 in / 41 cm

9194

Butchoff Antiques, 154 Kensington Church Street, London, W8 4BN T: 00 44 (0) 20 7221 8174 info@butchoff.com www.butchoff.com

A Fine Quality Side Table In the manner of Charles Topino

Of rectangular form, constructed in various specimen woods including thuya, walnut, boxwood, and yew, and having ormolu bronze adornments; rising from tapering octagonal legs and having crocket form gilt bronze feet; a lockable single drawer to the frieze, set with gilt bronze swags, with rosaces to the angles; the complex pictorial marquetry and inscribed platform depicting a bucolic pastoral scene.

French, Circa 1870