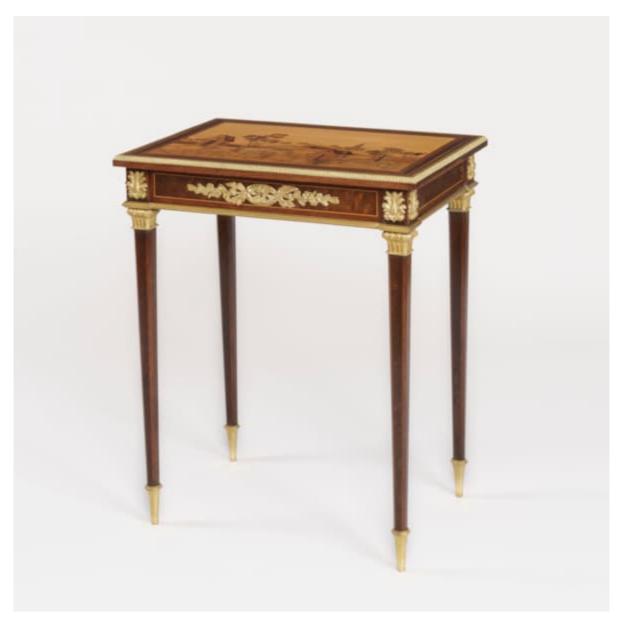

## A FINE QUALITY SIDE TABLE

Dimensions: H: 29 in / 74 cm | W: 23 in / 58 cm | D: 16 in / 41 cm

9194

Butchoff Antiques, 154 Kensington Church Street, London, W8 4BN T: 00 44 (0) 20 7221 8174 info@butchoff.com www.butchoff.com

A Fine Quality Side Table In the manner of Charles Topino

Of rectangular form, constructed in various specimen woods including thuya, walnut, boxwood, and yew, and having ormolu bronze adornments; rising from tapering octagonal legs and having crocket form gilt bronze feet; a lockable single drawer to the frieze, set with gilt bronze swags, with rosaces to the angles; the complex pictorial marquetry and inscribed platform depicting a bucolic pastoral scene.

French, Circa 1870