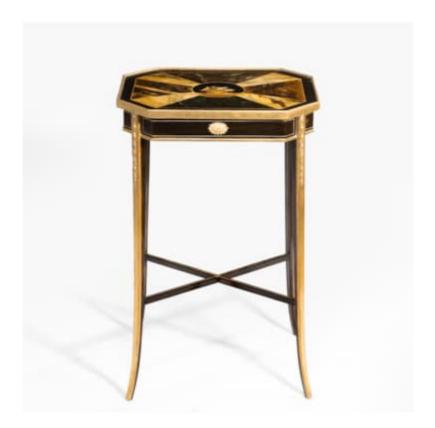

## A FINE TROMPE L'ŒIL PAINTED OCCASIONAL TABLE

Dimensions: H: 29 in / 74 cm | W: 18 in / 46 cm | D: 13.5 in / 34.5 cm

9238

Butchoff Antiques, 154 Kensington Church Street, London, W8 4BN T: 00 44 (0) 20 7221 8174 info@butchoff.com www.butchoff.com

A Fine Trompe l'Œil Painted Occasional Table

The top, of octagonal form, painted in imitation of costly specimen marbles, with a central motif depicting the Doves of Pliny. The slender tapering legs having carved giltwood decoration and a simulated coromandel stretcher; the apron in conforming finish with faux wood, simulated ivory, and carved paterae.

English, circa 1800