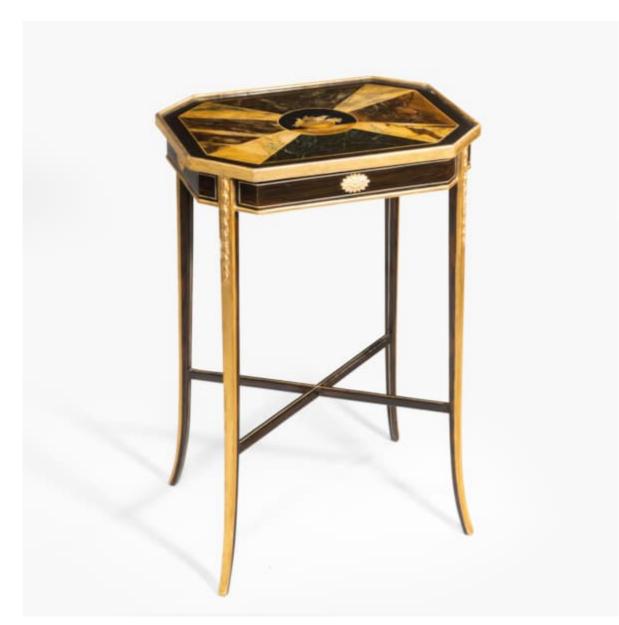

## A FINE TROMPE L'ŒIL PAINTED OCCASIONAL TABLE

Dimensions: H: 29 in / 74 cm | W: 18 in / 46 cm | D: 13.5 in / 34.5 cm

9238

Butchoff Antiques, 154 Kensington Church Street, London, W8 4BN T: 00 44 (0) 20 7221 8174 info@butchoff.com www.butchoff.com

A Fine Trompe l'Œil Painted Occasional Table

The top, of octagonal form, painted in imitation of costly specimen marbles, with a central motif depicting the Doves of Pliny. The slender tapering legs having carved giltwood decoration and a simulated coromandel stretcher; the apron in conforming finish with faux wood, simulated ivory, and carved paterae.

English, circa 1800