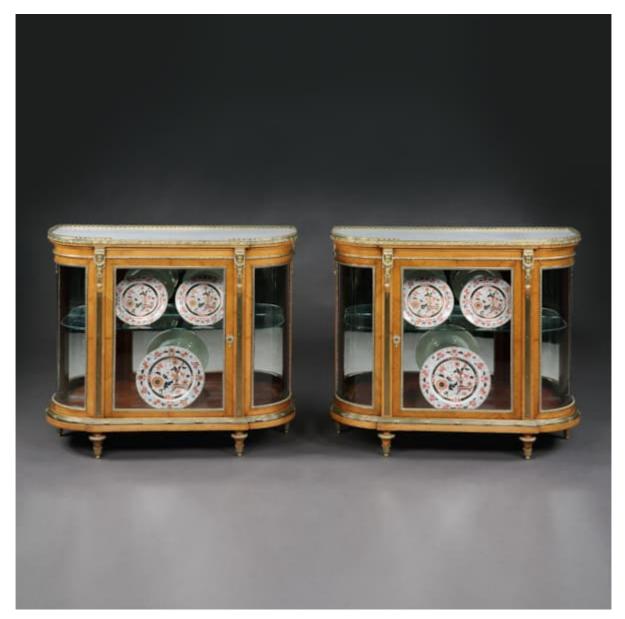

A PAIR OF DISPLAY CABINETS BY C. MELLIER & CO

Dimensions: H: 35.5 in / 90 cm  $\mid$  W: 38.25 in / 97 cm  $\mid$  D: 15 in / 38 cm

8878

A Pair of Display Cabinets By C. Mellier & Co

Constructed in fine satin birch, the demi-lune display cabinets having a gentle breakfront form, and rising from toupie feet, the glazed facets enclosed within ormolu stiff leaf moulding, the central lockable doors flanked by brass fluted pilasters; the interiors mahogany lined with a single shelf, and mirrored backs. The whole surmounted by Carrara marble tops with a three-quarter pierced gallery. Stamped "C. Mellier & Co."

English, circa 1890

## Literature:

French born, Charles Mellier moved to England, worked for, and eventually took over the illustrious Anglo-French cabinet makers Monbro and Company, circa 1870. Working from Frith Street and later Margaret Street, he soon became a major force in designing and making furniture, and executing grand decorative schemes. The company furnished the great cross- Atlantic liner Mauretania and