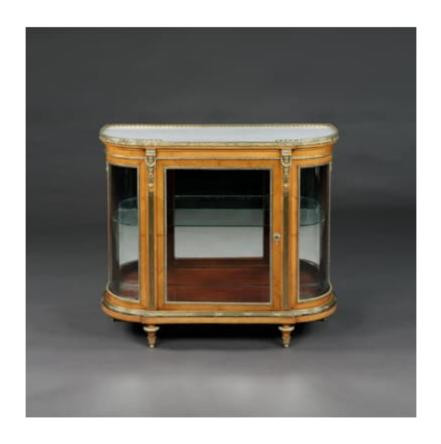

A PAIR OF DISPLAY CABINETS BY C. MELLIER & CO

Dimensions: H: 35.5 in / 90 cm  $\mid$  W: 38.25 in / 97 cm  $\mid$  D: 15 in / 38 cm

8878

A Pair of Display Cabinets By C. Mellier & Co

Constructed in fine satin birch, the demi-lune display cabinets having a gentle breakfront form, and rising from toupie feet, the glazed facets enclosed within ormolu stiff leaf moulding, the central lockable doors flanked by brass fluted pilasters; the interiors mahogany lined with a single shelf, and mirrored backs. The whole surmounted by Carrara marble tops with a three-quarter pierced gallery. Stamped "C. Mellier & Co."

English, circa 1890

## Literature:

French born, Charles Mellier moved to England, worked for, and eventually took over the illustrious Anglo-French cabinet makers Monbro and Company, circa 1870. Working from Frith Street and later Margaret Street, he soon became a major force in designing and making furniture, and executing grand decorative schemes. The company furnished the great cross- Atlantic liner Mauretania and