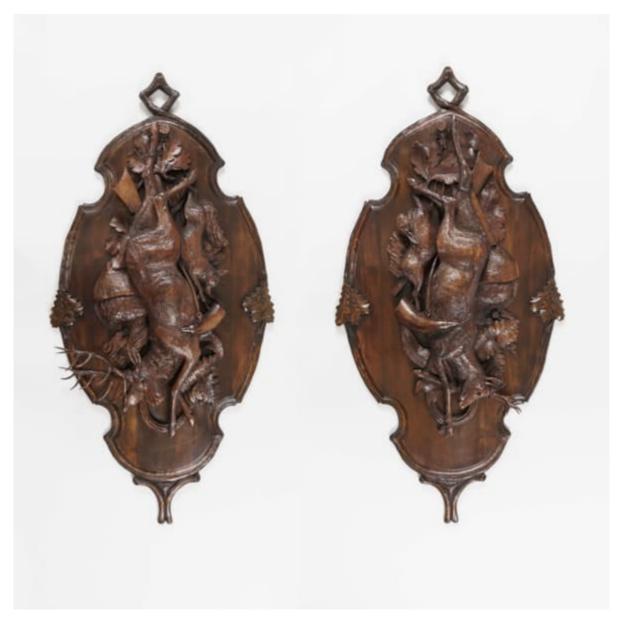

A PAIR OF LARGE BLACK FOREST GAME PLAQUES

Dimensions: H: 37 in / 93 cm | W: 24 in / 60 cm

8634

A Pair of Large Black Forest Game Plaques

Expertly carved in Lindenwood, the shaped plaques, carved with oak leaves, depict a buck and a roe deer, a hare and fox, hung as trophies.

German, Circa 1880

## Literature:

Brienz, Bernese Oberland, Switzerland

Brienz, in the Bernese Oberland, Switzerland was remarked upon in Baedeker's Travel Guide, as having a population of 2400, of whom 600 persons were employed as woodcarvers, to supply the tourist trade to Switzerland with mementos of the tour. A museum devoted entirely to the art of wood carving may be visited today.

Literature; 'Swiss Carvings, The Art of the Black Forest' by Arenski, Daniels and Daniels, published by

| The Antique Collecto | rs Club 2004 sho    | ws a virtually ide | entical pair on p | p 87, attributed to | o Johann Flück |
|----------------------|---------------------|--------------------|-------------------|---------------------|----------------|
|                      |                     |                    |                   |                     |                |
|                      |                     |                    |                   |                     |                |
|                      |                     |                    |                   |                     |                |
|                      |                     |                    |                   |                     |                |
|                      |                     |                    |                   |                     |                |
|                      |                     |                    |                   |                     |                |
|                      |                     |                    |                   |                     |                |
|                      |                     |                    |                   |                     |                |
|                      |                     |                    |                   |                     |                |
|                      |                     |                    |                   |                     |                |
|                      |                     |                    |                   |                     |                |
|                      |                     |                    |                   |                     |                |
|                      |                     |                    |                   |                     |                |
|                      |                     |                    |                   |                     |                |
|                      |                     |                    |                   |                     |                |
|                      |                     |                    |                   |                     |                |
|                      |                     |                    |                   |                     |                |
|                      |                     |                    |                   |                     |                |
|                      |                     |                    |                   |                     |                |
|                      |                     |                    |                   |                     |                |
|                      |                     |                    |                   |                     |                |
|                      |                     |                    |                   |                     |                |
|                      |                     |                    |                   |                     |                |
| В                    | utchoff Antiques, 1 | 54 Kensington Ch   | urch Street, Lon  | don, W8 4BN         |                |