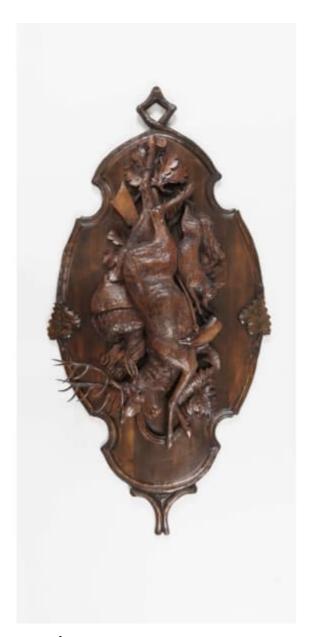

A PAIR OF LARGE BLACK FOREST GAME PLAQUES

Dimensions: H: 37 in / 93 cm | W: 24 in / 60 cm

8634

A Pair of Large Black Forest Game Plaques

Expertly carved in Lindenwood, the shaped plaques, carved with oak leaves, depict a buck and a roe deer, a hare and fox, hung as trophies.

German, Circa 1880

## Literature:

Brienz, Bernese Oberland, Switzerland

Brienz, in the Bernese Oberland, Switzerland was remarked upon in Baedeker's Travel Guide, as having a population of 2400, of whom 600 persons were employed as woodcarvers, to supply the tourist trade to Switzerland with mementos of the tour. A museum devoted entirely to the art of wood carving may be visited today.

Literature; 'Swiss Carvings, The Art of the Black Forest' by Arenski, Daniels and Daniels, published by

| The Antique Collecto | rs Club 2004 sho    | ws a virtually ide | entical pair on p | p 87, attributed to | o Johann Flück |
|----------------------|---------------------|--------------------|-------------------|---------------------|----------------|
|                      |                     |                    |                   |                     |                |
|                      |                     |                    |                   |                     |                |
|                      |                     |                    |                   |                     |                |
|                      |                     |                    |                   |                     |                |
|                      |                     |                    |                   |                     |                |
|                      |                     |                    |                   |                     |                |
|                      |                     |                    |                   |                     |                |
|                      |                     |                    |                   |                     |                |
|                      |                     |                    |                   |                     |                |
|                      |                     |                    |                   |                     |                |
|                      |                     |                    |                   |                     |                |
|                      |                     |                    |                   |                     |                |
|                      |                     |                    |                   |                     |                |
|                      |                     |                    |                   |                     |                |
|                      |                     |                    |                   |                     |                |
|                      |                     |                    |                   |                     |                |
|                      |                     |                    |                   |                     |                |
|                      |                     |                    |                   |                     |                |
|                      |                     |                    |                   |                     |                |
|                      |                     |                    |                   |                     |                |
|                      |                     |                    |                   |                     |                |
|                      |                     |                    |                   |                     |                |
|                      |                     |                    |                   |                     |                |
| В                    | utchoff Antiques, 1 | 54 Kensington Ch   | urch Street, Lon  | don, W8 4BN         |                |