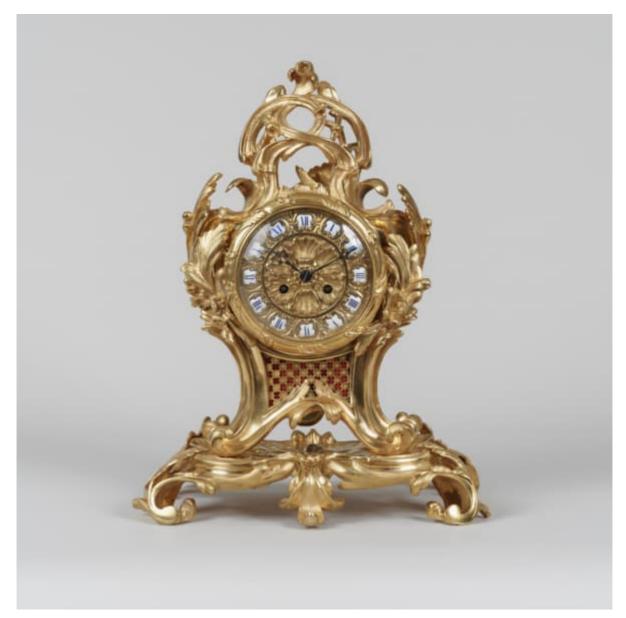

## AN ELEGANT MANTLE CLOCK IN THE LOUIS XV MANNER

Dimensions: H: 17 in / 43 cm | W: 13.5 in / 34 cm | D: 9.5 in / 23 cm

9417

Butchoff Antiques, 154 Kensington Church Street, London, W8 4BN T: 00 44 (0) 20 7221 8174 info@butchoff.com www.butchoff.com

An Elegant Mantle Clock In the Louis XV Manner

The clock and its plinth executed in gilt bronze in a dynamic rococo style, rising from scrolling foliage, the dial in the shape of a flower and having the hours marked by hand-painted porcelain roman numerals; flanked by scrolling acanthus and foliage with an intertwined foliate pinnacle. The eightday movement striking on the hour, and half hour. French, circa 1890