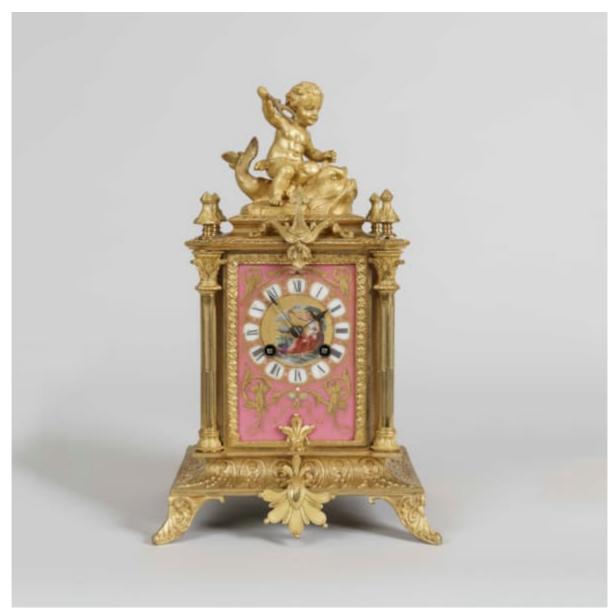

A TABLE CLOCK IN THE LOUIS XVI MANNER BY JAPY FRÈRES

Dimensions: H: 12.5 in / 31.5 cm | W: 7.5 in / 19 cm | D: 7 in / 17 cm

9408

## A Table Clock in the Louis XVI Manner By Japy Frères

The finely chased ormolu case is dressed with pink 'Sevres' style hand decorated polychrome panels to the face and sides, depicting Venus and Nereids respectively; the clock having fluted pilasters framing the face, with gilt painted borders and the hours delineated in Roman numerals; the two train movement has a Brocot escapement, enabling the eight day movement, and the hours are struck on a bell; the backplate is marked with the maker's sigil, and numbered; atop a Triton holding a bident rides a stylised dolphin.

French, Circa 1890