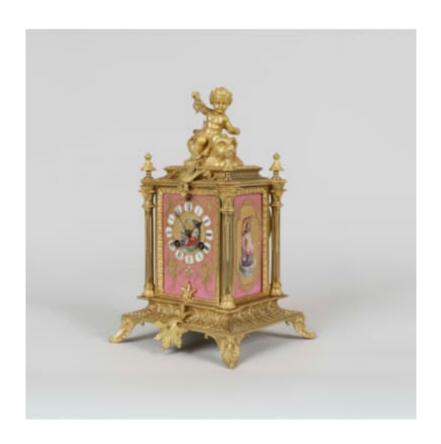

A TABLE CLOCK IN THE LOUIS XVI MANNER BY JAPY FRÈRES

Dimensions: H: 12.5 in / 31.5 cm | W: 7.5 in / 19 cm | D: 7 in / 17 cm

9408

## A Table Clock in the Louis XVI Manner By Japy Frères

The finely chased ormolu case is dressed with pink 'Sevres' style hand decorated polychrome panels to the face and sides, depicting Venus and Nereids respectively; the clock having fluted pilasters framing the face, with gilt painted borders and the hours delineated in Roman numerals; the two train movement has a Brocot escapement, enabling the eight day movement, and the hours are struck on a bell; the backplate is marked with the maker's sigil, and numbered; atop a Triton holding a bident rides a stylised dolphin.

French, Circa 1890