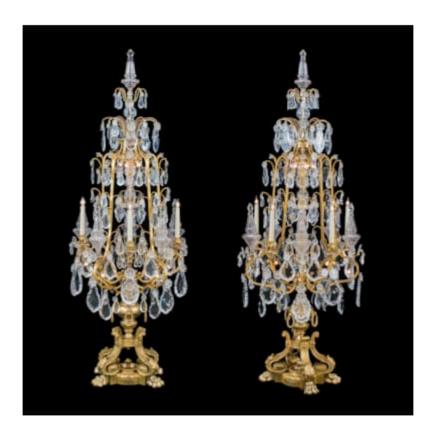

A MAGNIFICENT PAIR OF LOUIS XV STYLE

ORMOLU & CRYSTAL GIRANDOLES PROBABLY BY

BACCARAT

Dimensions: H: 75 in / 191 cm | Dia: 29 in / 74 cm

9282

A Magnificent Pair of Louis XV Style Ormolu & Crystal Girandoles Probably by Baccarat

Constructed from finely cast and chased ormolu, the imposing floor candelabra—almost 2-meters tall—are supported on four lion's paw feet surrounding a central finial and concentric laurel leaves with acanthus scrolls, supporting the main branchwork, composed of five arms dressed with a myriad of French crystal drops, rosettes, and obelisks. Fitted for electricity: five candles each and additional filament bulbs.

French, Circa 1890