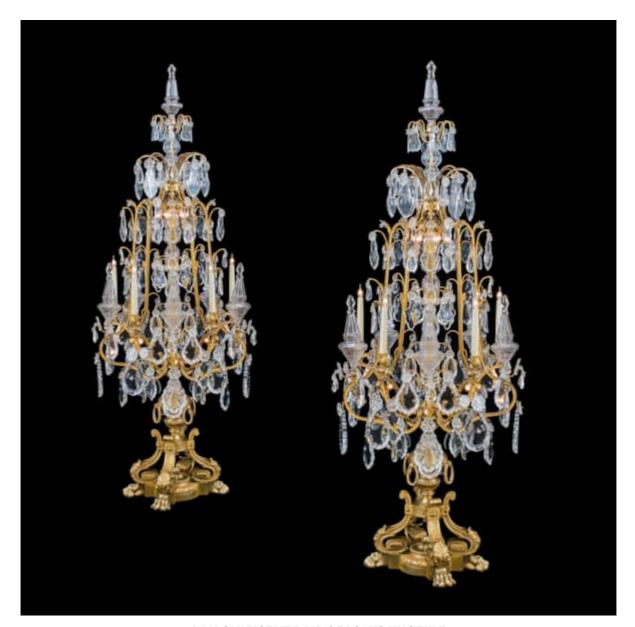

A MAGNIFICENT PAIR OF LOUIS XV STYLE

ORMOLU & CRYSTAL GIRANDOLES PROBABLY BY

BACCARAT

Dimensions: H: 75 in / 191 cm | Dia: 29 in / 74 cm

9282

A Magnificent Pair of Louis XV Style Ormolu & Crystal Girandoles Probably by Baccarat

Constructed from finely cast and chased ormolu, the imposing floor candelabra—almost 2-meters tall—are supported on four lion's paw feet surrounding a central finial and concentric laurel leaves with acanthus scrolls, supporting the main branchwork, composed of five arms dressed with a myriad of French crystal drops, rosettes, and obelisks. Fitted for electricity: five candles each and additional filament bulbs.

French, Circa 1890