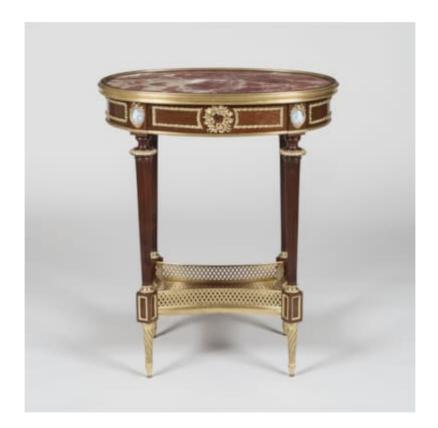

## A LOUIS XVI STYLE OCCASIONAL TABLE

Dimensions: H: 30.5 in / 78 cm | W: 23.5 in / 60 cm | D: 20 in / 50 cm

9545b

Butchoff Antiques, 154 Kensington Church Street, London, W8 4BN T: 00 44 (0) 20 7221 8174 info@butchoff.com www.butchoff.com

A Louis XVI Style Occasional Table

Constructed from Mahogany and ormolu-mounted throughout, the oval table supported on four bronze 'toursade' feet conjoined with an incurved and galleried undertier, the fluted legs supporting a Villefranche Peach Blossom marble platform, the frieze below dressed with four Wedgewood jasperware plaques and housing a lockable drawer. French, circa 1895