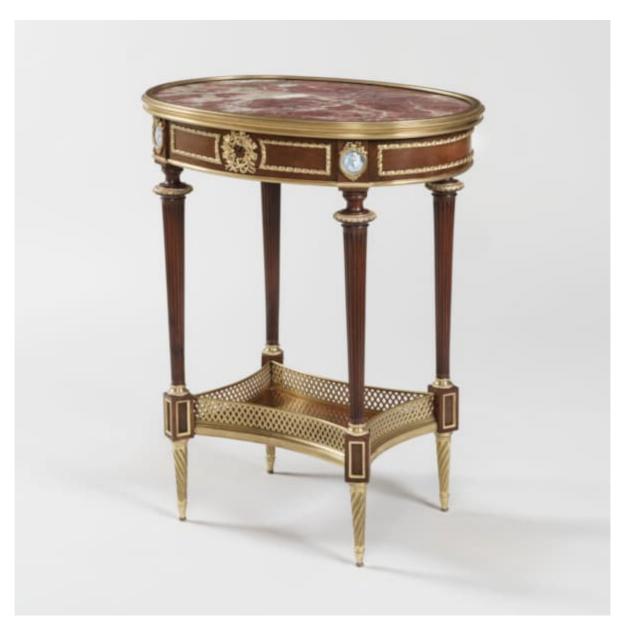

## A LOUIS XVI STYLE OCCASIONAL TABLE

Dimensions: H: 30.5 in / 78 cm | W: 23.5 in / 60 cm | D: 20 in / 50 cm

9545b

Butchoff Antiques, 154 Kensington Church Street, London, W8 4BN T: 00 44 (0) 20 7221 8174 info@butchoff.com www.butchoff.com

A Louis XVI Style Occasional Table

Constructed from Mahogany and ormolu-mounted throughout, the oval table supported on four bronze 'toursade' feet conjoined with an incurved and galleried undertier, the fluted legs supporting a Villefranche Peach Blossom marble platform, the frieze below dressed with four Wedgewood jasperware plaques and housing a lockable drawer. French, circa 1895