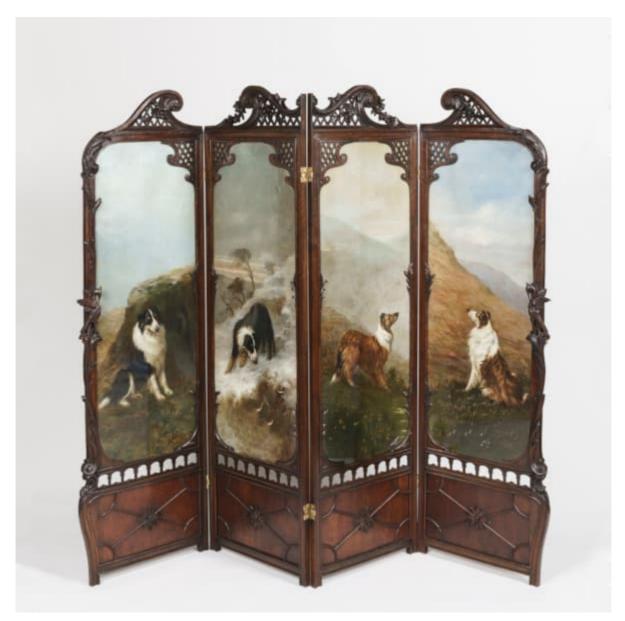

A RARE FOUR-FOLD SCREEN THE PANELS BY MAUD EARL

Dimensions: H: 71 in / 181 cm | W: 86.5 in / 220 cm The paintings (each): H: 46.5 in / 118 cm | W: 17 in / 42.5 cm

9579

A Rare Four-Fold Screen The panels by Maud Earl

The screen of rounded rectilinear form and constructed from mahogany, with two pierced broken swan-neck pediments atop, with carved flora and fauna throughout inspired by Art Nouveau, the lower register with relief-carved paterae; the four panels executed in oil on canvas in the celebrated finesse and realism associated with Maud Earl, depicting Collies. Each panel signed by the artist. English, circa 1910