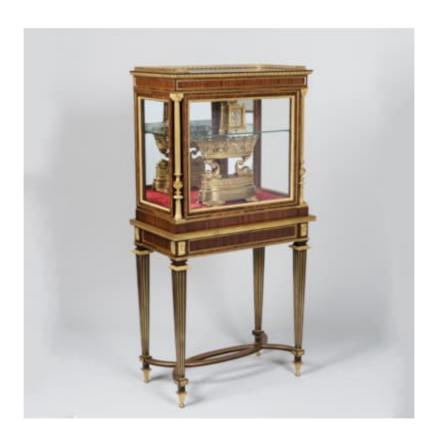

A PAIR OF DISPLAY CABINETS IN THE LOUIS XVI
MANNER

Dimensions: H: 56.5 in / 143.5 cm | W: 29.5 in / 74.5 cm | D: 16 in / 56 cm

9647

## A Pair of Display Cabinets In the Louis XVI Manner

Constructed from kingwood and bois satiné with ormolu mounts throughout, each cabinet supported on tap9624ering square fluted legs with looped stretchers, the corners of the apron dressed with gilt bronze rosettes and housing lockable drawers, the superstructure glazed on the front and sides within book-matched borders and fluted ormolu columns to the corners, a lockable door enclosing the interior with an adjustable shelf; the top glazed in conforming manner with a three-quarter pierced gallery.

French, circa 1880