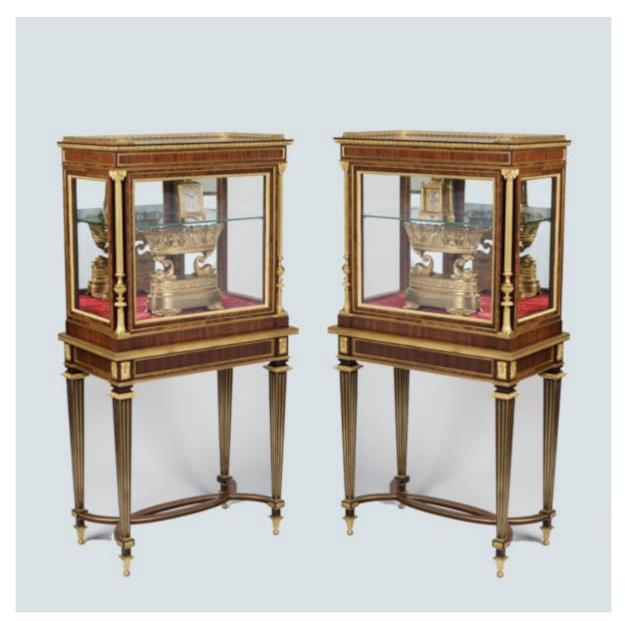

A PAIR OF DISPLAY CABINETS IN THE LOUIS XVI
MANNER

Dimensions: H: 56.5 in / 143.5 cm | W: 29.5 in / 74.5 cm | D: 16 in / 56 cm

9647

## A Pair of Display Cabinets In the Louis XVI Manner

Constructed from kingwood and bois satiné with ormolu mounts throughout, each cabinet supported on tap9624ering square fluted legs with looped stretchers, the corners of the apron dressed with gilt bronze rosettes and housing lockable drawers, the superstructure glazed on the front and sides within book-matched borders and fluted ormolu columns to the corners, a lockable door enclosing the interior with an adjustable shelf; the top glazed in conforming manner with a three-quarter pierced gallery.

French, circa 1880