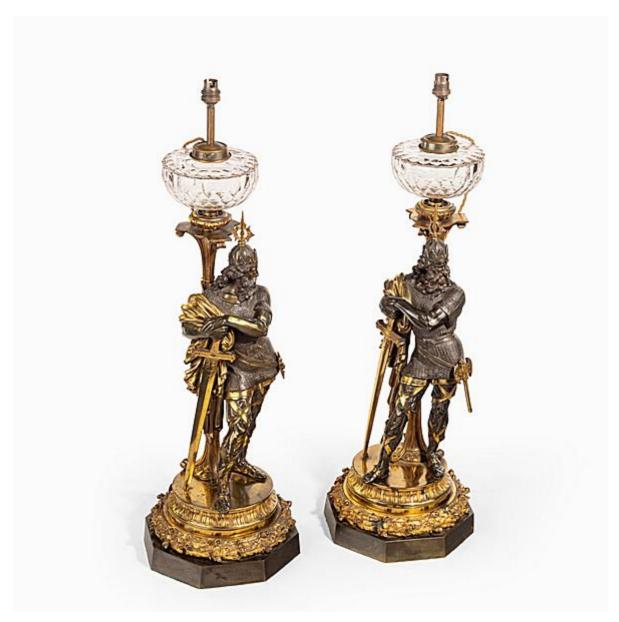

## BUTCHOFF

A PAIR OF PATINATED AND GILT BRONZE FIGURAL LAMPS

Dimensions: H: 28 in / 71 cm

9631

## BUTCHOFF

XVIII-XIX CENTURY FURNITURE & DECORATIVE ARTS

An Impressive Pair of Patinated and Gilt Bronze Figural Lamps

Cast and hand-chased from patinated and fire-gilt bronze, the lamps modelled with standing figures of Medieval kings, in contrapposto, the crowned warriors wearing chainmail, resting on their broadswords and an axe swaying from the hip, the cut-glass reservoirs for the lamps rising behind the figures; all supported on waisted circular bases with oak-and-acorn collars above octagonal plinths.

French, circa 1880