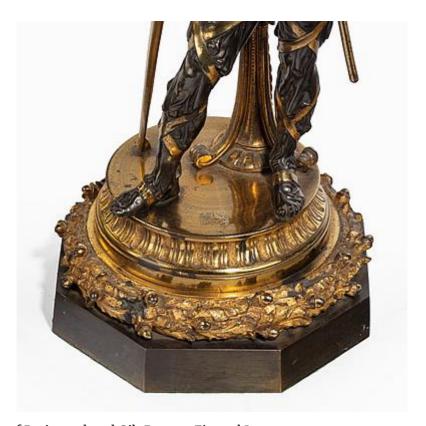

## BUTCHOFF

XVIII-XIX CENTURY FURNITURE & DECORATIVE ARTS

An Impressive Pair of Patinated and Gilt Bronze Figural Lamps

Cast and hand-chased from patinated and fire-gilt bronze, the lamps modelled with standing figures of Medieval kings, in contrapposto, the crowned warriors wearing chainmail, resting on their broadswords and an axe swaying from the hip, the cut-glass reservoirs for the lamps rising behind the figures; all supported on waisted circular bases with oak-and-acorn collars above octagonal plinths.