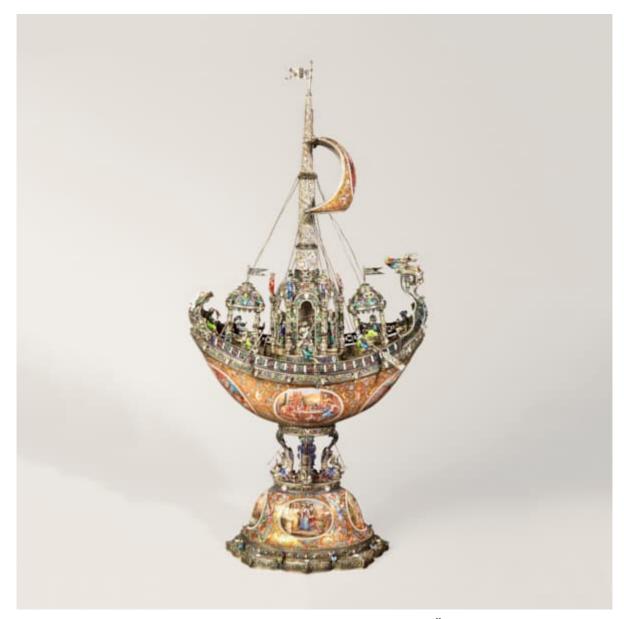

IMPORTANT VIENNESE NEF BY HERMANN BÖHM

Dimensions: H: 31 in / 79 cm W: 15 in / 37.5 cm D: 8.5 in / 21.5 cm

7751

Constructed in silver, bearing the maker's marks, and exquisitely enamelled; the boat form nef, with a detachable enamelled cover, having enamelled ellipses, polychrome decorated with Classic scenes from antiquity both to the interior and exterior, is supported on a domed foot, having the stem cast with four stylised dolphins interspersed with tritons, and incorporating a pavilion of musicians and spectators, with six oarsmen; a central mast, under sail, and dressed with spirally decorated enamels, and is topped with a flag, rises from the pavilion, itself flanked by ovoid containers.

Vienna, Circa 1880

## Literature:

Hermann Böhm was one of the best and most well-known representatives of the Neo-Renaissance goldsmiths art, creating precious objects made in 16th-century style from polychrome enamels, rock crystal, semi-precious stones, pearls and niello. He was inspired by the 16th century Kunstkammer objects in the Kaiser's collections. In 1866, he founded the "Gold and Silverware Factory".