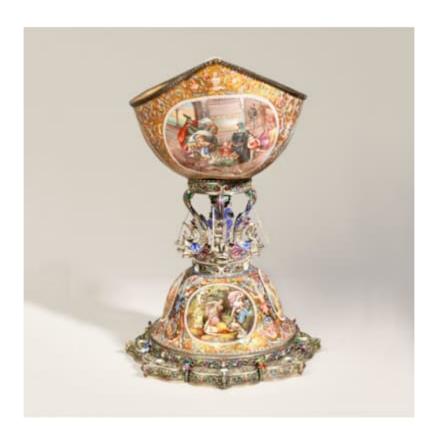

| A characteristic feature of Böhm's fine enamel works is the meticulous, detailed painting of the reverse sides of objects in delicate colours. |
|------------------------------------------------------------------------------------------------------------------------------------------------|
| reverse sides of objects in deficate colours.                                                                                                  |
|                                                                                                                                                |
|                                                                                                                                                |
|                                                                                                                                                |
|                                                                                                                                                |
|                                                                                                                                                |
|                                                                                                                                                |
|                                                                                                                                                |
|                                                                                                                                                |
|                                                                                                                                                |
|                                                                                                                                                |
|                                                                                                                                                |
|                                                                                                                                                |
|                                                                                                                                                |
|                                                                                                                                                |
|                                                                                                                                                |
|                                                                                                                                                |
|                                                                                                                                                |
|                                                                                                                                                |
|                                                                                                                                                |
|                                                                                                                                                |
|                                                                                                                                                |
|                                                                                                                                                |
|                                                                                                                                                |
|                                                                                                                                                |
|                                                                                                                                                |
|                                                                                                                                                |
|                                                                                                                                                |
|                                                                                                                                                |
|                                                                                                                                                |
|                                                                                                                                                |
| Butchoff Antiques, 154 Kensington Church Street, London, W8 4BN                                                                                |