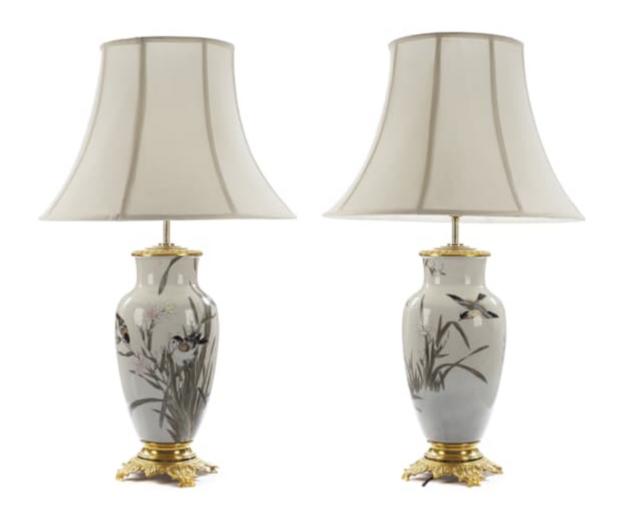

A PAIR OF JAPANESE PORCELAIN BALUSTER
VASE LAMPS

Dimensions: H: 25 in / 64 cm | Dia: 7 in / 18 cm

9921

A pair of vintage Japanese porcelain baluster antique vase lamps

A pair of vintage Japanese porcelain baluster antique vase lamps, with particularly exquisite hand-painted decoration dressed with French bronze mounts. This pair of Japanese porcelain vases, dressed with French bronze mounts, and painted in the Japanese 'floating world' manner, a moment when nature is captured for an instant- a perfect moment of stillness, contrasted with the humdrum, noisy activity of the everyday world with its distractions and noise.

Japanese & French, circa 1880