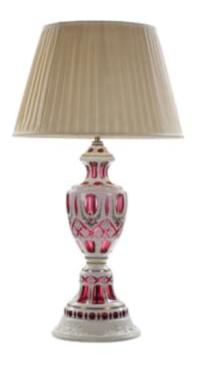

## A PAIR OF BOHEMIAN CRYSTAL VASE LAMPS

Dimensions: H: 31 in / 80 cm | Dia: 7 in / 18 cm

9931

A pair of vintage Bohemian overlay facet cut lead crystal glass antique vase lamps of shaped form, with floral enamelling, mounted on painted wood bases. This pair of lead crystal cut faceted vases exemplify the seven hundred-year-old traditions of glassmaking in Bohemia; the rich cranberry colour is obtained by. addition of gold powder to the molten lead crystal glass, along with lead oxide, which gives a wonderful clarity and strength, enabling a detailed and fine cutting of the finished articles. Here, the cranberry glass has been overlaid with white glass, facet cut, and hand enamelled with foliates.

Bohemian, circa 1900