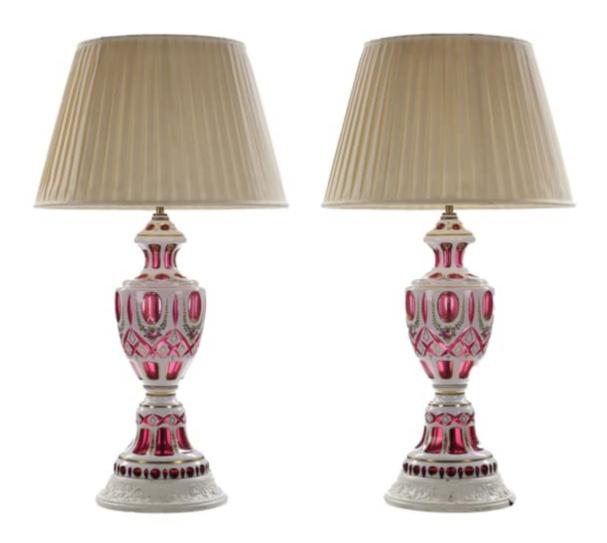

## A PAIR OF BOHEMIAN CRYSTAL VASE LAMPS

Dimensions: H: 31 in / 80 cm | Dia: 7 in / 18 cm

9931

A pair of vintage Bohemian overlay facet cut lead crystal glass antique vase lamps of shaped form, with floral enamelling, mounted on painted wood bases. This pair of lead crystal cut faceted vases exemplify the seven hundred-year-old traditions of glassmaking in Bohemia; the rich cranberry colour is obtained by. addition of gold powder to the molten lead crystal glass, along with lead oxide, which gives a wonderful clarity and strength, enabling a detailed and fine cutting of the finished articles. Here, the cranberry glass has been overlaid with white glass, facet cut, and hand enamelled with foliates.

Bohemian, circa 1900