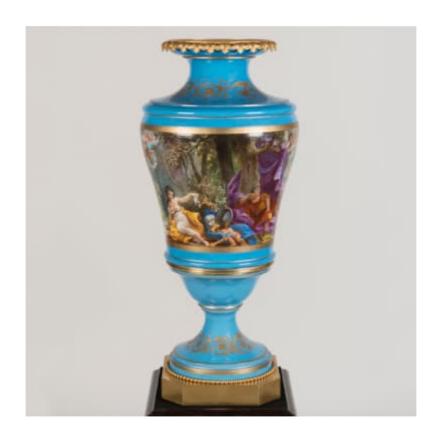

A LARGE & IMPRESSIVE 'SÈVRES' STYLE
PORCELAIN VASE

Dimensions (vase): H: 35.5 in / 90 cm | Dia: 12 in / 30 cm

9842

A Large & Impressive 'Sèvres' Style Porcelain Vase

Standing at three feet tall, the baluster-shaped porcelain vase raised on an ormolu octagonal base with pearl band, and an ormolu stiff-leaf collar at the lip. The decoration scheme carried out on a light blue ground with gilt highlights throughout; a continuous scene wrapping around the vase's body depicting bucolic scenes inspired by Classical Antiquity populated with maidens, heroes, putti, and doves within a natural landscape. Together with a mahogany pedestal. French, circa 1860-80