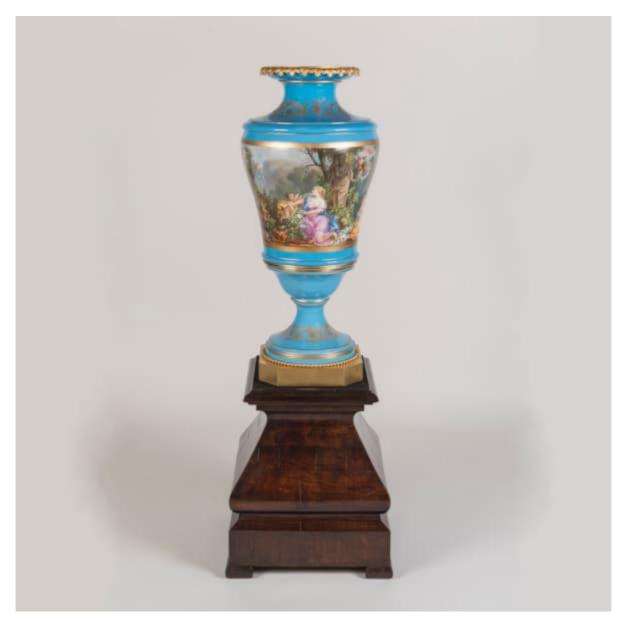

A LARGE & IMPRESSIVE 'SÈVRES' STYLE
PORCELAIN VASE

Dimensions (vase): H: 35.5 in / 90 cm | Dia: 12 in / 30 cm

9842

A Large & Impressive 'Sèvres' Style Porcelain Vase

Standing at three feet tall, the baluster-shaped porcelain vase raised on an ormolu octagonal base with pearl band, and an ormolu stiff-leaf collar at the lip. The decoration scheme carried out on a light blue ground with gilt highlights throughout; a continuous scene wrapping around the vase's body depicting bucolic scenes inspired by Classical Antiquity populated with maidens, heroes, putti, and doves within a natural landscape. Together with a mahogany pedestal. French, circa 1860-80