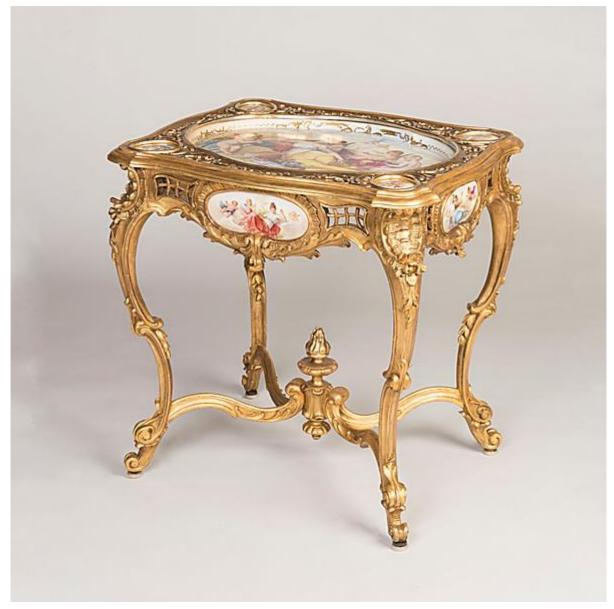

## A FINE & RARE LOUIS XV STYLE GILTWOOD CARVED TABLE MOUNTED WITH HAND-PAINTED PORCELAIN PANELS

Dimensions: H: 28.5 / 72.5 in | W: 27.5 in / 70 cm | D: 22.5 in / 57 cm

9892

Butchoff Antiques, 154 Kensington Church Street, London, W8 4BN T: 00 44 (0) 20 7221 8174 info@butchoff.com www.butchoff.com

## BUTCHOFF

XVIII-XIX CENTURY FURNITURE & DECORATIVE ARTS

A Fine & Rare Louis XV Style Giltwood Carved Table Mounted with Hand-Painted Porcelain Panels

Of elegant rococo design with a plethora of scrolling curves, supported on cabriole legs and scrolled feet joined by a shaped stretcher, the top inset with a large hand-painted continental porcelain platter depicting a bucolic scene of a lady surrounded by instruments, flowers, and putti, surrounded by a further eight smaller matching plaques set in the corners and frieze. Continental, circa 1880