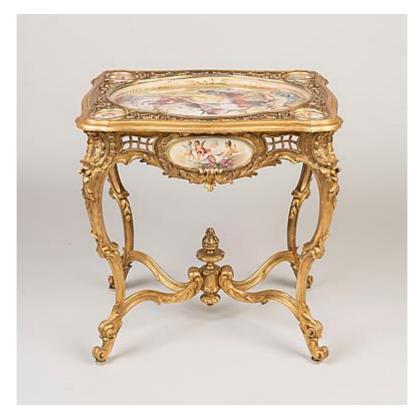

## A FINE & RARE LOUIS XV STYLE GILTWOOD CARVED TABLE MOUNTED WITH HAND-PAINTED PORCELAIN PANELS

Dimensions: H: 28.5 / 72.5 in | W: 27.5 in / 70 cm | D: 22.5 in / 57 cm

9892

Butchoff Antiques, 154 Kensington Church Street, London, W8 4BN T: 00 44 (0) 20 7221 8174 info@butchoff.com www.butchoff.com

## BUTCHOFF

XVIII-XIX CENTURY FURNITURE & DECORATIVE ARTS

A Fine & Rare Louis XV Style Giltwood Carved Table Mounted with Hand-Painted Porcelain Panels

Of elegant rococo design with a plethora of scrolling curves, supported on cabriole legs and scrolled feet joined by a shaped stretcher, the top inset with a large hand-painted continental porcelain platter depicting a bucolic scene of a lady surrounded by instruments, flowers, and putti, surrounded by a further eight smaller matching plaques set in the corners and frieze. Continental, circa 1880