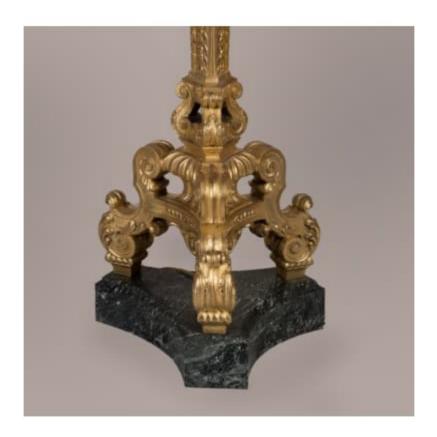

## A Pair of Giltwood Carved Torchères

After the Design by Jean Pelletier for the King's State Apartments

Supported on incurved tripartite plinths, the pair of torchères hand-carved in the French style, with three scrolled legs and a triangular tapering shaft adorned with descending husks, the circular gadrooned tops on a spreading acanthus leaf neck support. Together with their striking crystal and ormolu five-light girandoles.