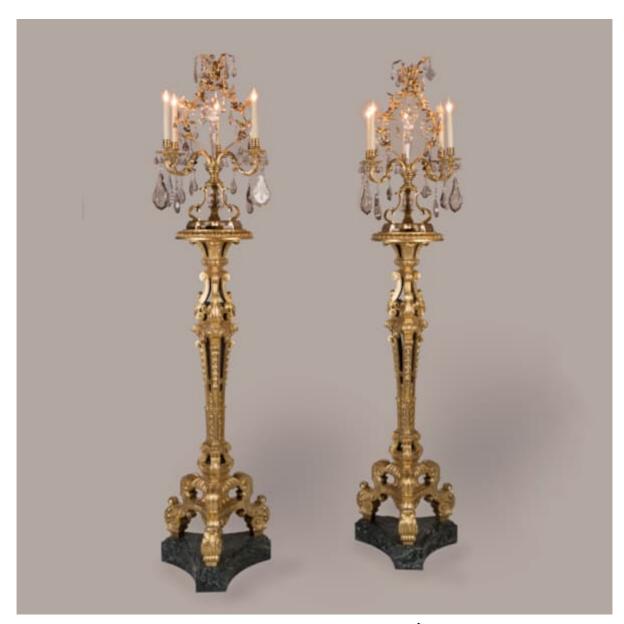

A PAIR OF GILTWOOD CARVED TORCHÈRES

Dimensions: H: 90 in / 228.5 cm | Dia: 20 in / 50.5 cm

9893

## A Pair of Giltwood Carved Torchères

After the Design by Jean Pelletier for the King's State Apartments

Supported on incurved tripartite plinths, the pair of torchères hand-carved in the French style, with three scrolled legs and a triangular tapering shaft adorned with descending husks, the circular gadrooned tops on a spreading acanthus leaf neck support. Together with their striking crystal and ormolu five-light girandoles.

English, circa 1890

Designed by Jean Pelletier (fl. c.1681-d.1705), a French émigré who worked for the English royal family, in the Louis XIV 'Roman' fashion popularised by Daniel Marot in the late 17th century.