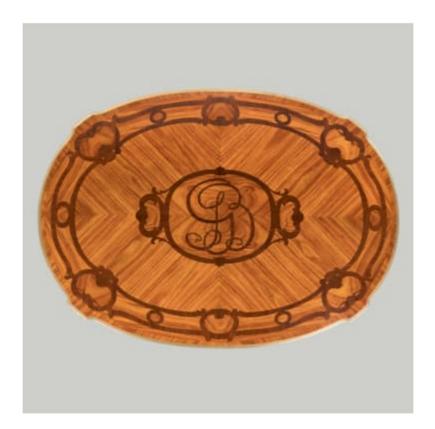

An Elegant Tulipwood Table In the Louis XVI Style

Veneered in a beautifully figured tulipwood with a contrasting kingwood inlay and decorated with mercury gilt bronze mounts; the oval table supported on slender cabriole legs with ormolu sabots and foliate shell espagnolettes; the frieze with bookmatched panels framed in scrolling bronze frames and a single lockable drawer. The top crossbanded and quarter-veneered, with a decorative border of kingwood and a central cartouche bearing the initials "G.B."