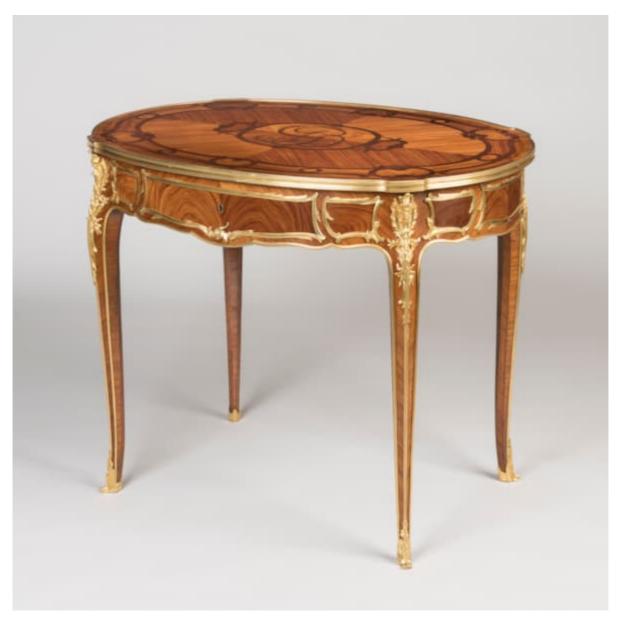

## AN ELEGANT TULIPWOOD TABLE IN THE LOUIS XVI STYLE

Dimensions: H: 29.5 in / 75 cm | W: 35.5 in / 90 cm | D: 25 in / 63 cm

9831

Butchoff Antiques, 154 Kensington Church Street, London, W8 4BN T: 00 44 (0) 20 7221 8174 info@butchoff.com www.butchoff.com

An Elegant Tulipwood Table In the Louis XVI Style

Veneered in a beautifully figured tulipwood with a contrasting kingwood inlay and decorated with mercury gilt bronze mounts; the oval table supported on slender cabriole legs with ormolu sabots and foliate shell espagnolettes; the frieze with bookmatched panels framed in scrolling bronze frames and a single lockable drawer. The top crossbanded and quarter-veneered, with a decorative border of kingwood and a central cartouche bearing the initials "G.B."