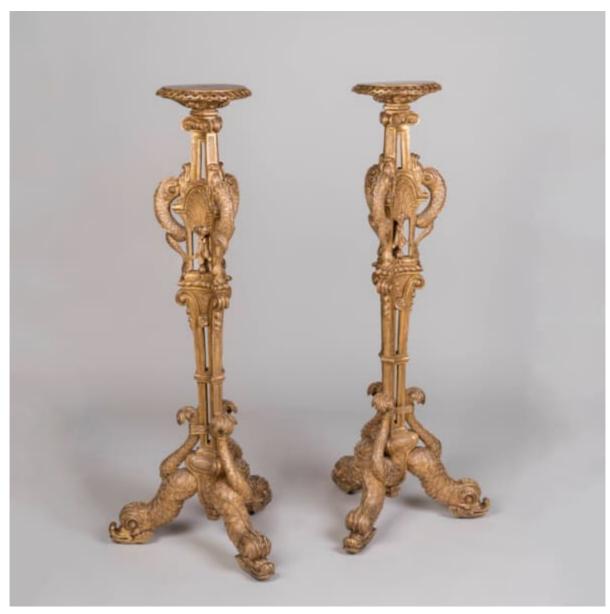

A PAIR OF CARVED GILTWOOD 'TORCHÈRES AUX DAUPHINS'

Dimensions: H: 53.5 in / 135.5 cm

9791

## A Pair of Carved Giltwood 'Torchères Aux Dauphins'

A rare and magnificent pair of torchères carved from solid wood, entirely gilded, rising from a tripartite base formed of addorsed and intertwined dolphins gathered around the central clustered column, with a further trio of mythical dolphins flanking carved shells to each side; the whole tapering towards the platform top.

French, circa 1885

A variation of the famous 'torchères aux dauphins' first appearing in the 17th and 18th centuries, this pair shares the same recognizable structure. A pair can be seen at Belvoir Castle, the stately home used as the set for Netflix's hit-series The Crown, where the torchères share the screen with the monarch.