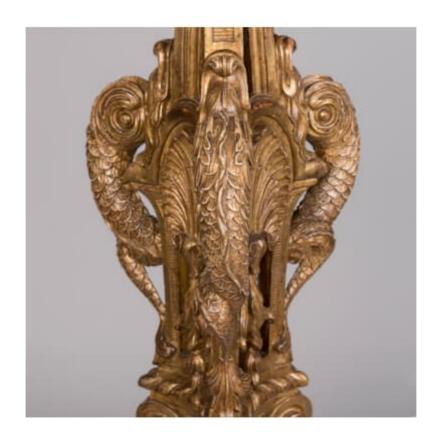

## A Pair of Carved Giltwood 'Torchères Aux Dauphins'

A rare and magnificent pair of torchères carved from solid wood, entirely gilded, rising from a tripartite base formed of addorsed and intertwined dolphins gathered around the central clustered column, with a further trio of mythical dolphins flanking carved shells to each side; the whole tapering towards the platform top.