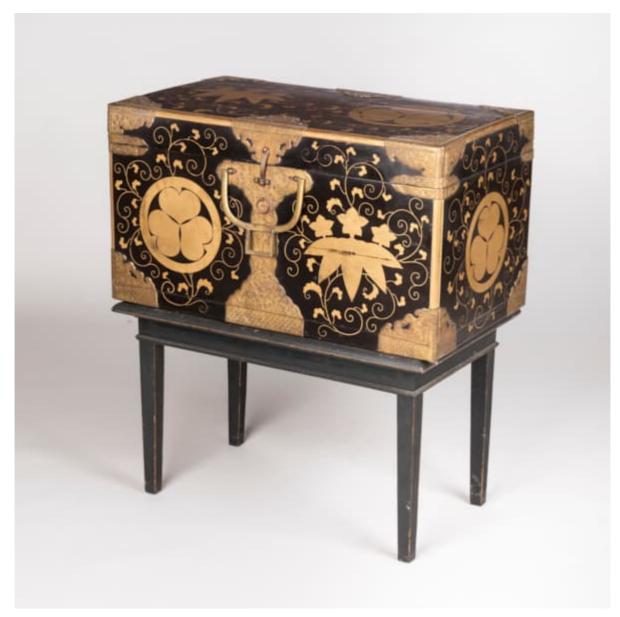

A FINE BLACK & GOLD LACQUER JAPANESE

NAGAMOCHI TRUNK

Dimensions: H: 16 in / 41 cm | W: 29 in / 73 cm | D: 17 in / 42.5 cm

10024

A Fine Black & Gold Lacquer Japanese Nagamochi Trunk

With Family Crests of the Tokugawa and Minamoto Clans

Of rectangular form, the storage trunk covered on all sides with hiramaki-e Japanese lacquer work in low relief and embellished with gilded metal fittings decorated with a foliage pattern, the sides and lids bearing the 'Mon' (family crest) of the ruling Tokugawa clan and the revered Minamoto clan. Japanese, Edo Period, circa 1800

This rectangular, portable trunk was designed to hold parts of the wedding trousseau of a high-ranking lady from the important Tokugawa family. A triple hollyhock is incorporated into the design, representing the Tokugawa, while the other emblem of three Japanese gentian flowers on five bamboo leaves represents the Minamoto clan which was considered one of the most powerful and

| $most \ important \ clans \ of \ Japan. \ The \ two \ handles \ were \ designed \ so \ that \ a \ pole \ could \ be \ pulled \ through$ |
|-----------------------------------------------------------------------------------------------------------------------------------------|
| them, enabling two people to carry the trunk on their shoulders.                                                                        |
|                                                                                                                                         |
|                                                                                                                                         |
|                                                                                                                                         |
|                                                                                                                                         |
|                                                                                                                                         |
|                                                                                                                                         |
|                                                                                                                                         |
|                                                                                                                                         |
|                                                                                                                                         |
|                                                                                                                                         |
|                                                                                                                                         |
|                                                                                                                                         |
|                                                                                                                                         |
|                                                                                                                                         |
|                                                                                                                                         |
|                                                                                                                                         |
|                                                                                                                                         |
|                                                                                                                                         |
|                                                                                                                                         |
|                                                                                                                                         |
|                                                                                                                                         |
|                                                                                                                                         |
|                                                                                                                                         |
|                                                                                                                                         |
|                                                                                                                                         |
|                                                                                                                                         |
|                                                                                                                                         |
|                                                                                                                                         |
|                                                                                                                                         |
|                                                                                                                                         |
|                                                                                                                                         |
|                                                                                                                                         |
|                                                                                                                                         |
|                                                                                                                                         |
|                                                                                                                                         |
|                                                                                                                                         |
|                                                                                                                                         |
|                                                                                                                                         |
|                                                                                                                                         |
|                                                                                                                                         |
|                                                                                                                                         |
|                                                                                                                                         |
| Butchoff Antiques, 154 Kensington Church Street, London, W8 4BN                                                                         |
| T: 00 44 (0) 20 7221 8174 info@butchoff.com www.butchoff.com                                                                            |