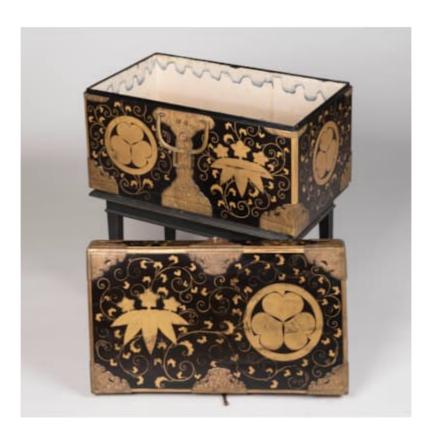

Of rectangular form, the storage trunk covered on all sides with hiramaki-e Japanese lacquer work in low relief and embellished with gilded metal fittings decorated with a foliage pattern, the sides and lids bearing the 'Mon' (family crest) of the ruling Tokugawa clan and the revered Minamoto clan. Japanese, Edo Period, circa 1800

This rectangular, portable trunk was designed to hold parts of the wedding trousseau of a high-ranking lady from the important Tokugawa family. A triple hollyhock is incorporated into the design, representing the Tokugawa, while the other emblem of three Japanese gentian flowers on five bamboo leaves represents the Minamoto clan which was considered one of the most powerful and

| $most \ important \ clans \ of \ Japan. \ The \ two \ handles \ were \ designed \ so \ that \ a \ pole \ could \ be \ pulled \ through$ |
|-----------------------------------------------------------------------------------------------------------------------------------------|
| them, enabling two people to carry the trunk on their shoulders.                                                                        |
|                                                                                                                                         |
|                                                                                                                                         |
|                                                                                                                                         |
|                                                                                                                                         |
|                                                                                                                                         |
|                                                                                                                                         |
|                                                                                                                                         |
|                                                                                                                                         |
|                                                                                                                                         |
|                                                                                                                                         |
|                                                                                                                                         |
|                                                                                                                                         |
|                                                                                                                                         |
|                                                                                                                                         |
|                                                                                                                                         |
|                                                                                                                                         |
|                                                                                                                                         |
|                                                                                                                                         |
|                                                                                                                                         |
|                                                                                                                                         |
|                                                                                                                                         |
|                                                                                                                                         |
|                                                                                                                                         |
|                                                                                                                                         |
|                                                                                                                                         |
|                                                                                                                                         |
|                                                                                                                                         |
|                                                                                                                                         |
|                                                                                                                                         |
|                                                                                                                                         |
|                                                                                                                                         |
|                                                                                                                                         |
|                                                                                                                                         |
|                                                                                                                                         |
|                                                                                                                                         |
|                                                                                                                                         |
|                                                                                                                                         |
|                                                                                                                                         |
|                                                                                                                                         |
|                                                                                                                                         |
|                                                                                                                                         |
|                                                                                                                                         |
| Butchoff Antiques, 154 Kensington Church Street, London, W8 4BN                                                                         |
| T: 00 44 (0) 20 7221 8174 info@butchoff.com www.butchoff.com                                                                            |