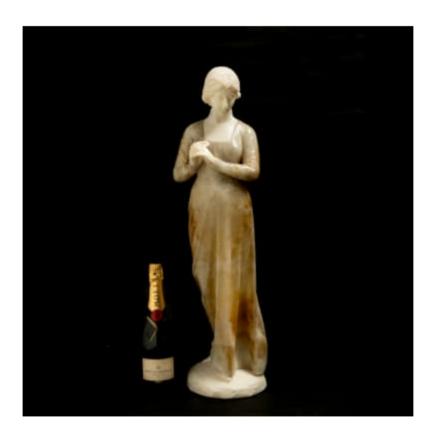

A CARVED ALABASTER FIGURE BY EMILIO FIASCHI OF FLORENCE

Dimensions: H: 31.5 in / 80 cm | W: 9 in / 23 cm | D: 8.5 in / 22 cm

9989

This Italian alabaster sculpture by Fiaschi displays his skillful mastery by accentuating the grace of the female form through the subtle highlighting of the waistline. Meanwhile, juxtaposed with the flowing variegated alabaster dress, the soft, polished texture of the skin becomes all the more captivating. Signed on the base "E. Fiaschi"