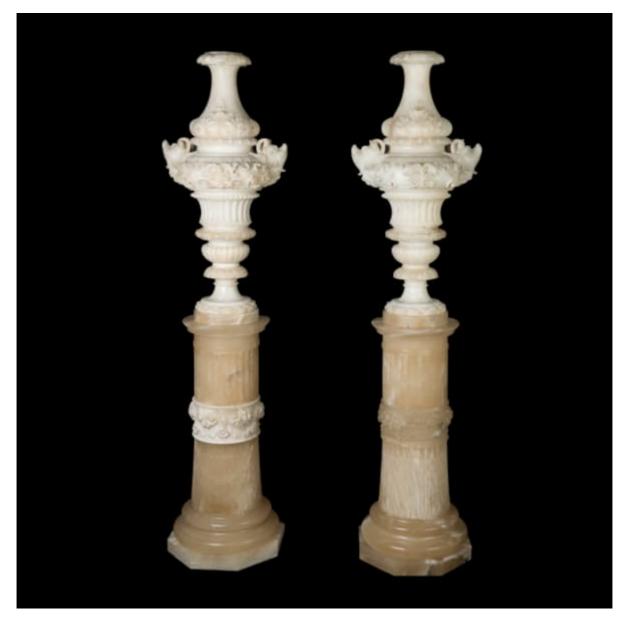

A PAIR OF ITALIAN CARVED ALABASTER ORNAMENTAL VASES ON PEDESTALS

Dimensions: H: 83 in / 210 cm | Dia: 19.5 in / 49 cm

9933

A Pair of Alabaster Renaissance Revival Ornamental Vases on Pedestals

Carved with great finesse, the shaped vases on a laurel wrapped waisted socle, giving way to a lobed bulbous stem, the body of the vases fluted and carved in high relief with scrolling foliates and mythical chimera-mask handles to either side, surmounted by bell-shaped tops with acanthus carving; both pedestals stop-fluted and with a carved ribbon relief with similar foliate motifs. Italian, circa 1880