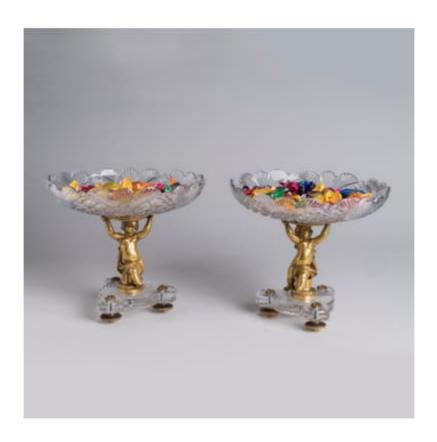

## A Pair of French Ormolu and Cut-Crystal Compotes by Baccarat

The crystal dishes with scalloped edges supported by gilded bronze putti seated on fluted columns, each compote with a tripartite base consisting of diamond cut crystal plinths and gilt bronze oblate bun feet. Signed in the ormolu.