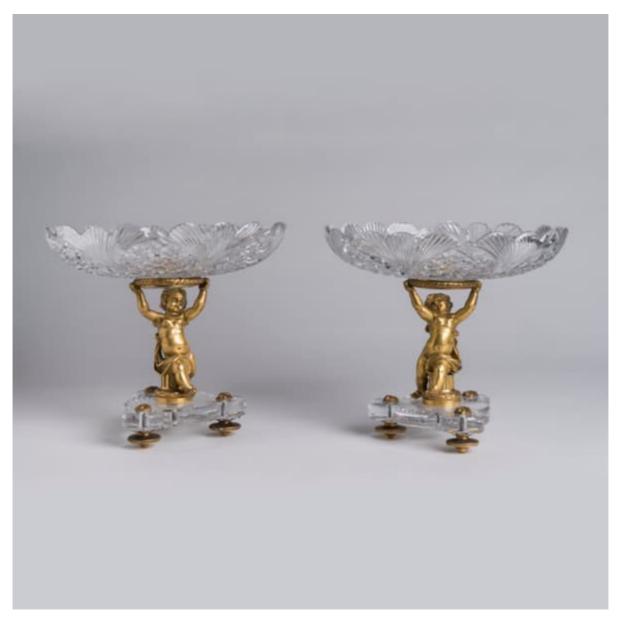

A PAIR OF FRENCH ORMOLU AND CUT-CRYSTAL COMPOTES BY BACCARAT

10124

## A Pair of French Ormolu and Cut-Crystal Compotes by Baccarat

The crystal dishes with scalloped edges supported by gilded bronze putti seated on fluted columns, each compote with a tripartite base consisting of diamond cut crystal plinths and gilt bronze oblate bun feet. Signed in the ormolu.

French, circa 1890

Cristalleries de Baccarat takes its name from the town of Baccarat, where it was founded in 1764 by royal permission of Louis XV, in the midst of the forests of Lorraine, rich of wood necessary to burn in the kilns and to achieve high temperatures; by the early 19th century the production of the finest crystal was achieved, in various shapes and sizes to the most desired fashionable requirements - from elaborately decorated stemware to chandeliers, vases and the great ormolu mounted decorative pieces of the second half of the XIX century, exported all over the world - and still