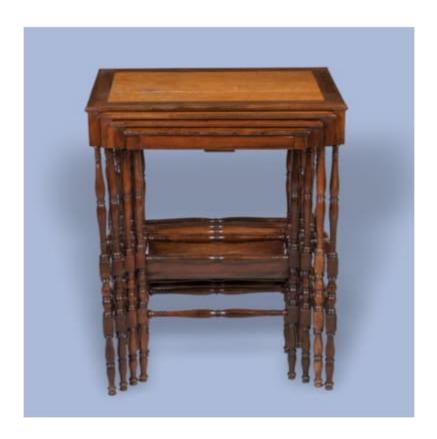

A REGENCY SET OF QUARTETTO TABLES FIRMLY
ATTRIBUTED TO GILLOWS

Dimensions: H: 30 in / 76 cm | W: 23.5 in / 60 cm | D: 15.5 in / 39 cm

5512

Original Price: £15,500 | Special Offer: £5,500

Currently in unrestored original condition, please contact us for further information.

A Regency Set of Quartetto Tables Firmly Attributed to Gillows

Interlocking, and of rectangular form, each table rising from baluster form turned rosewood legs, with stretchers of conforming shape: two tables having inlaid chess board tops, two arranged as side tables, the smallest fitted with a dished tray; specimen woods are used throughout, including burr walnut, burr Canadian maple, satinwood and harewood.

Circa 1820

Thomas Sheraton illustrated a set of quartetto tables in his 'Cabinet Makers Dictionary', 1803 edition,

| describing them as 'a kind of small work table, made to draw out of each other, and may be used separately and again inclosed within each other when not wanted'. |
|-------------------------------------------------------------------------------------------------------------------------------------------------------------------|
|                                                                                                                                                                   |
|                                                                                                                                                                   |
|                                                                                                                                                                   |
|                                                                                                                                                                   |
|                                                                                                                                                                   |
|                                                                                                                                                                   |
|                                                                                                                                                                   |
|                                                                                                                                                                   |
|                                                                                                                                                                   |
|                                                                                                                                                                   |
|                                                                                                                                                                   |
|                                                                                                                                                                   |
|                                                                                                                                                                   |
|                                                                                                                                                                   |
|                                                                                                                                                                   |
|                                                                                                                                                                   |
|                                                                                                                                                                   |
|                                                                                                                                                                   |
| Butchoff Antiques, 154 Kensington Church Street, London, W8 4BN                                                                                                   |