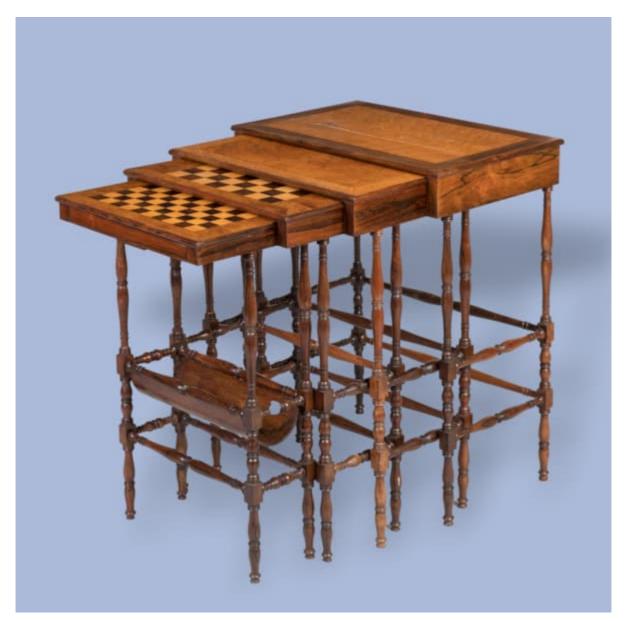

A REGENCY SET OF QUARTETTO TABLES FIRMLY
ATTRIBUTED TO GILLOWS

Dimensions: H: 30 in / 76 cm | W: 23.5 in / 60 cm | D: 15.5 in / 39 cm

5512

Original Price: £15,500 | Special Offer: £5,500

Currently in unrestored original condition, please contact us for further information.

A Regency Set of Quartetto Tables Firmly Attributed to Gillows

Interlocking, and of rectangular form, each table rising from baluster form turned rosewood legs, with stretchers of conforming shape: two tables having inlaid chess board tops, two arranged as side tables, the smallest fitted with a dished tray; specimen woods are used throughout, including burr walnut, burr Canadian maple, satinwood and harewood.

Circa 1820

Thomas Sheraton illustrated a set of quartetto tables in his 'Cabinet Makers Dictionary', 1803 edition,

| describing them as 'a kind of small work table, made to draw out of each other, and may be used separately and again inclosed within each other when not wanted'. |
|-------------------------------------------------------------------------------------------------------------------------------------------------------------------|
|                                                                                                                                                                   |
|                                                                                                                                                                   |
|                                                                                                                                                                   |
|                                                                                                                                                                   |
|                                                                                                                                                                   |
|                                                                                                                                                                   |
|                                                                                                                                                                   |
|                                                                                                                                                                   |
|                                                                                                                                                                   |
|                                                                                                                                                                   |
|                                                                                                                                                                   |
|                                                                                                                                                                   |
|                                                                                                                                                                   |
|                                                                                                                                                                   |
|                                                                                                                                                                   |
|                                                                                                                                                                   |
|                                                                                                                                                                   |
|                                                                                                                                                                   |
| Butchoff Antiques, 154 Kensington Church Street, London, W8 4BN                                                                                                   |