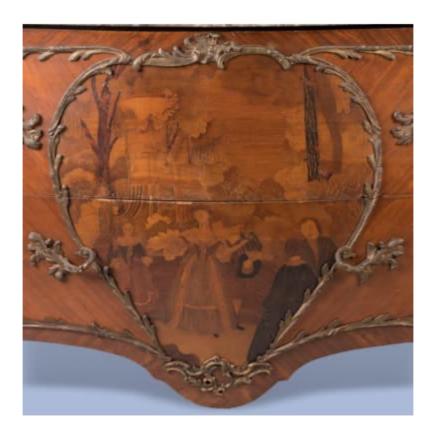

A Marquetry Commode In the Louis XV Manner

Constructed in Kingwood, dressed with ormolu mounts, and marquetry decorated; of bombe form, rising from bronze sabot-shod cabriole legs, having espagnolettes; the two drawers having a heart shaped bronze cartouche depicting a fête galante in marquetry, with bronze handles, surmounted by a thumbnail moulded edge brecciated shaped marble top.