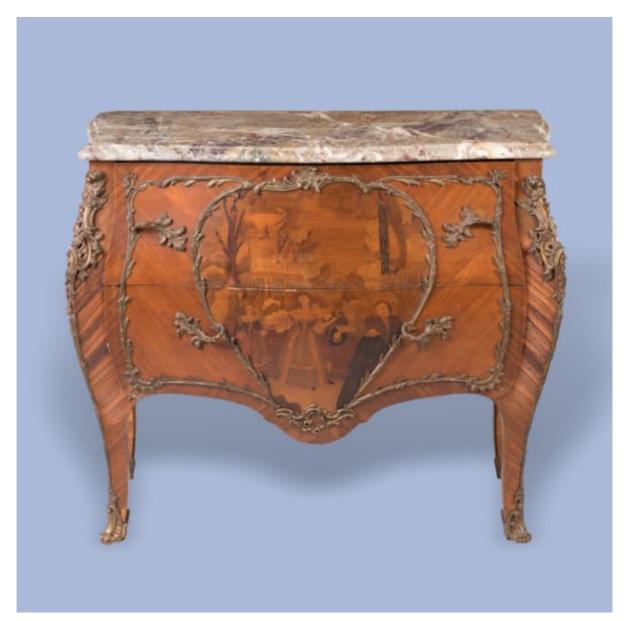

A MARQUETRY COMMODE IN THE LOUIS XV MANNER

Dimensions: H: 33 in / 84 cm | W: 38 in / 96.5 cm | D: 18 in / 46 cm

6457

Original Price: £4,250 | Special Offer: £2,200

Currently in unrestored original condition, please contact us for further information.

A Marquetry Commode In the Louis XV Manner

Constructed in Kingwood, dressed with ormolu mounts, and marquetry decorated; of bombe form, rising from bronze sabot-shod cabriole legs, having espagnolettes; the two drawers having a heart shaped bronze cartouche depicting a fête galante in marquetry, with bronze handles, surmounted by a thumbnail moulded edge brecciated shaped marble top.

France, Circa 1890