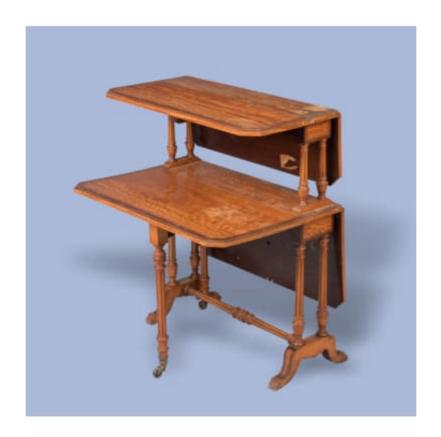

A RARE DOUBLE-TIERED SATINWOOD SUTHERLAND TABLE

Dimensions: H: 28.5 in / 72.5 cm | W: 24 in / 61 cm | D: 9.5 in / 24 cm

3520

Original Price: £1,850 | Special Offer: £650

Currently in unrestored original condition, please contact us for further information.

A Rare Double-Tiered Satinwood Sutherland Table

Constructed from satinwood, with rosewood crossbanding, the table on double-column end supports with outswept feet, joined by a turned stretcher, having two graduated tiers consisting of drop leaves with canted corners.

English, circa 1870

Distinguished by two hinged flaps supported by gated legs and a stable trestle, the Sutherland table exhibits a gracefully slender central plank atop with elongated flaps that descend nearly to the floor.

| 1861), a close associa | was purportedly crafted in 1822 for Harriet, the Duchess of Sutherland (1806-<br>te of Queen Victoria. Its ingenious design allows for several distinct<br>ering it an elegant and versatile addition to the home. |
|------------------------|--------------------------------------------------------------------------------------------------------------------------------------------------------------------------------------------------------------------|
|                        |                                                                                                                                                                                                                    |
|                        |                                                                                                                                                                                                                    |
|                        |                                                                                                                                                                                                                    |
|                        |                                                                                                                                                                                                                    |
|                        |                                                                                                                                                                                                                    |
|                        |                                                                                                                                                                                                                    |
|                        |                                                                                                                                                                                                                    |
|                        |                                                                                                                                                                                                                    |
|                        |                                                                                                                                                                                                                    |
|                        |                                                                                                                                                                                                                    |
|                        |                                                                                                                                                                                                                    |
|                        |                                                                                                                                                                                                                    |
|                        |                                                                                                                                                                                                                    |
|                        |                                                                                                                                                                                                                    |
|                        |                                                                                                                                                                                                                    |
|                        |                                                                                                                                                                                                                    |
|                        |                                                                                                                                                                                                                    |
|                        |                                                                                                                                                                                                                    |
|                        |                                                                                                                                                                                                                    |
|                        |                                                                                                                                                                                                                    |
|                        |                                                                                                                                                                                                                    |
|                        |                                                                                                                                                                                                                    |
|                        |                                                                                                                                                                                                                    |
|                        |                                                                                                                                                                                                                    |
| В                      | utchoff Antiques, 154 Kensington Church Street, London, W8 4BN                                                                                                                                                     |