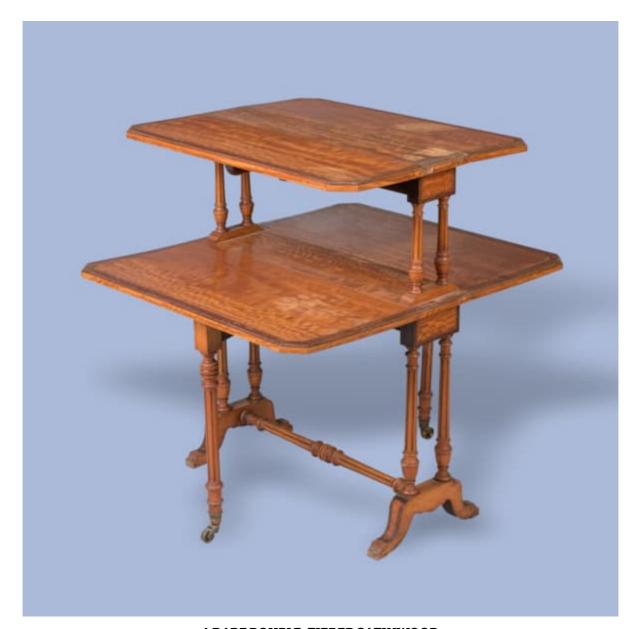

A RARE DOUBLE-TIERED SATINWOOD SUTHERLAND TABLE

Dimensions: H: 28.5 in / 72.5 cm | W: 24 in / 61 cm | D: 9.5 in / 24 cm

3520

Original Price: £1,850 | Special Offer: £650

Currently in unrestored original condition, please contact us for further information.

A Rare Double-Tiered Satinwood Sutherland Table

Constructed from satinwood, with rosewood crossbanding, the table on double-column end supports with outswept feet, joined by a turned stretcher, having two graduated tiers consisting of drop leaves with canted corners.

English, circa 1870

Distinguished by two hinged flaps supported by gated legs and a stable trestle, the Sutherland table exhibits a gracefully slender central plank atop with elongated flaps that descend nearly to the floor.

| 1861), a close associa | was purportedly crafted in 1822 for Harriet, the Duchess of Sutherland (1806-<br>te of Queen Victoria. Its ingenious design allows for several distinct<br>ering it an elegant and versatile addition to the home. |
|------------------------|--------------------------------------------------------------------------------------------------------------------------------------------------------------------------------------------------------------------|
|                        |                                                                                                                                                                                                                    |
|                        |                                                                                                                                                                                                                    |
|                        |                                                                                                                                                                                                                    |
|                        |                                                                                                                                                                                                                    |
|                        |                                                                                                                                                                                                                    |
|                        |                                                                                                                                                                                                                    |
|                        |                                                                                                                                                                                                                    |
|                        |                                                                                                                                                                                                                    |
|                        |                                                                                                                                                                                                                    |
|                        |                                                                                                                                                                                                                    |
|                        |                                                                                                                                                                                                                    |
|                        |                                                                                                                                                                                                                    |
|                        |                                                                                                                                                                                                                    |
|                        |                                                                                                                                                                                                                    |
|                        |                                                                                                                                                                                                                    |
|                        |                                                                                                                                                                                                                    |
|                        |                                                                                                                                                                                                                    |
|                        |                                                                                                                                                                                                                    |
|                        |                                                                                                                                                                                                                    |
|                        |                                                                                                                                                                                                                    |
|                        |                                                                                                                                                                                                                    |
|                        |                                                                                                                                                                                                                    |
|                        |                                                                                                                                                                                                                    |
|                        |                                                                                                                                                                                                                    |
| В                      | utchoff Antiques, 154 Kensington Church Street, London, W8 4BN                                                                                                                                                     |