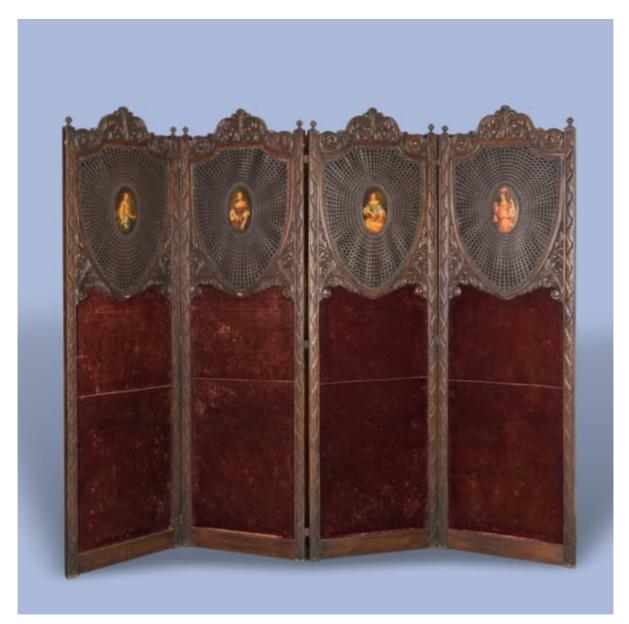

THE 'WINDSOR BEAUTIES' ROOM DIVIDER

Dimensions: H: 77 in / 196 cm | W: 96 in / 244

6616

Original Price: £5,500 | Special Offer: £1,800

Currently in unrestored original condition, please contact us for further information.

The 'Windsor Beauties' Room Divider

Carved from solid oak, the screen consisting of four hinged panels, with scrolled and foliate carving along the frames, and shield-shaped caned panels centred with hand-painted cartouches of Sir Peter Lely's series of 'Windsor Beauties.'