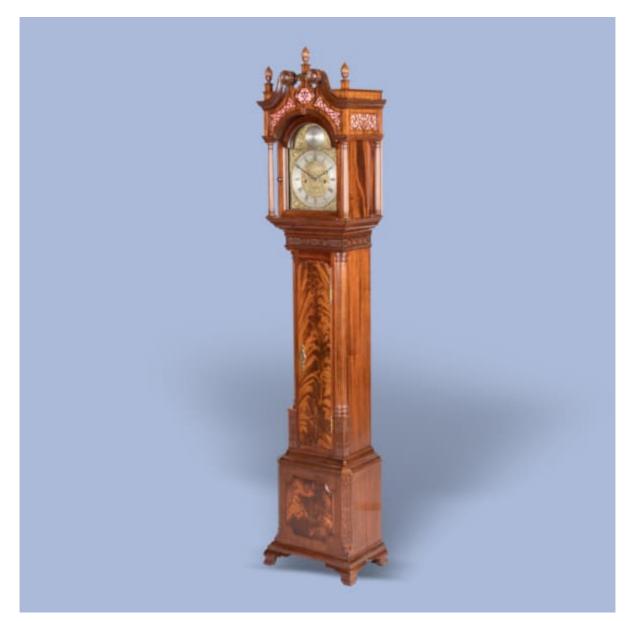

A MINIATURE GRANDFATHER CLOCK BY DENT OF LONDON

Dimensions: H: 61 in / 155 cm | W: 12.5 in / 32 cm | D: 8 in / 20 cm

6971

Original Price: £10,500 | Special Offer: £6,000

Currently in unrestored original condition, please contact us for further information.

Constructed in Cuban Mahogany, rising from ogee bracket feet, the base with a raised shaped panel, flanked by canted corners adorned with blind fret carving, the door with a scalloped top, flanked by quarter reeded columns, the hood with free standing reeded columns, fretwork carving with a red silk backing, surmounted with a swan neck pediment capped with three flambeaux finials; the 7.25 arched brass dial with a silvered chapter ring, an engraved centre and raised foliate spandrels, signed 'Dent, London'; having a weight driven movement, through an anchor escapement, and striking the hours on a bell.

London, Circa 1870

E. Dent and Co. worked at the Strand and Royal Exchange between 1867 until 1875, he was the

| successor of the maker and maintainer of the most famous clock in the world "BIG BEN" and enjoyed the patronage of Queen Victoria, the Prince of Wales, and the Emperor of Russia. |
|------------------------------------------------------------------------------------------------------------------------------------------------------------------------------------|
|                                                                                                                                                                                    |
|                                                                                                                                                                                    |
|                                                                                                                                                                                    |
|                                                                                                                                                                                    |
|                                                                                                                                                                                    |
|                                                                                                                                                                                    |
|                                                                                                                                                                                    |
|                                                                                                                                                                                    |
|                                                                                                                                                                                    |
|                                                                                                                                                                                    |
|                                                                                                                                                                                    |
|                                                                                                                                                                                    |
|                                                                                                                                                                                    |
|                                                                                                                                                                                    |
|                                                                                                                                                                                    |
|                                                                                                                                                                                    |
|                                                                                                                                                                                    |
|                                                                                                                                                                                    |
|                                                                                                                                                                                    |
|                                                                                                                                                                                    |
|                                                                                                                                                                                    |
|                                                                                                                                                                                    |
|                                                                                                                                                                                    |
|                                                                                                                                                                                    |
|                                                                                                                                                                                    |
|                                                                                                                                                                                    |
|                                                                                                                                                                                    |
| Butchoff Antiques, 154 Kensington Church Street, London, W8 4BN                                                                                                                    |