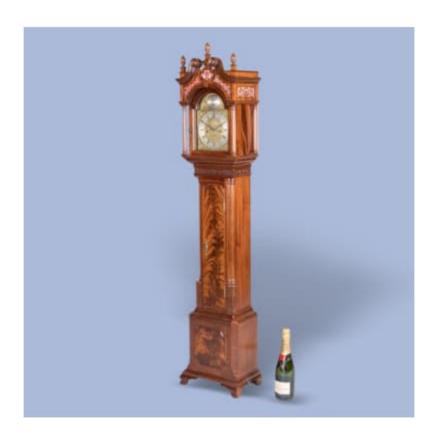

A MINIATURE GRANDFATHER CLOCK BY DENT OF LONDON

Dimensions: H: 61 in / 155 cm | W: 12.5 in / 32 cm | D: 8 in / 20 cm

6971

Original Price: £10,500 | Special Offer: £6,000

Currently in unrestored original condition, please contact us for further information.

Constructed in Cuban Mahogany, rising from ogee bracket feet, the base with a raised shaped panel, flanked by canted corners adorned with blind fret carving, the door with a scalloped top, flanked by quarter reeded columns, the hood with free standing reeded columns, fretwork carving with a red silk backing, surmounted with a swan neck pediment capped with three flambeaux finials; the 7.25 arched brass dial with a silvered chapter ring, an engraved centre and raised foliate spandrels, signed 'Dent, London'; having a weight driven movement, through an anchor escapement, and striking the hours on a bell.

London, Circa 1870

E. Dent and Co. worked at the Strand and Royal Exchange between 1867 until 1875, he was the

| successor of the maker and maintainer of the most famous clock in the world "BIG BEN" and enjoyed the patronage of Queen Victoria, the Prince of Wales, and the Emperor of Russia. |
|------------------------------------------------------------------------------------------------------------------------------------------------------------------------------------|
|                                                                                                                                                                                    |
|                                                                                                                                                                                    |
|                                                                                                                                                                                    |
|                                                                                                                                                                                    |
|                                                                                                                                                                                    |
|                                                                                                                                                                                    |
|                                                                                                                                                                                    |
|                                                                                                                                                                                    |
|                                                                                                                                                                                    |
|                                                                                                                                                                                    |
|                                                                                                                                                                                    |
|                                                                                                                                                                                    |
|                                                                                                                                                                                    |
|                                                                                                                                                                                    |
|                                                                                                                                                                                    |
|                                                                                                                                                                                    |
|                                                                                                                                                                                    |
|                                                                                                                                                                                    |
|                                                                                                                                                                                    |
|                                                                                                                                                                                    |
|                                                                                                                                                                                    |
|                                                                                                                                                                                    |
|                                                                                                                                                                                    |
|                                                                                                                                                                                    |
|                                                                                                                                                                                    |
|                                                                                                                                                                                    |
|                                                                                                                                                                                    |
| Butchoff Antiques, 154 Kensington Church Street, London, W8 4BN                                                                                                                    |