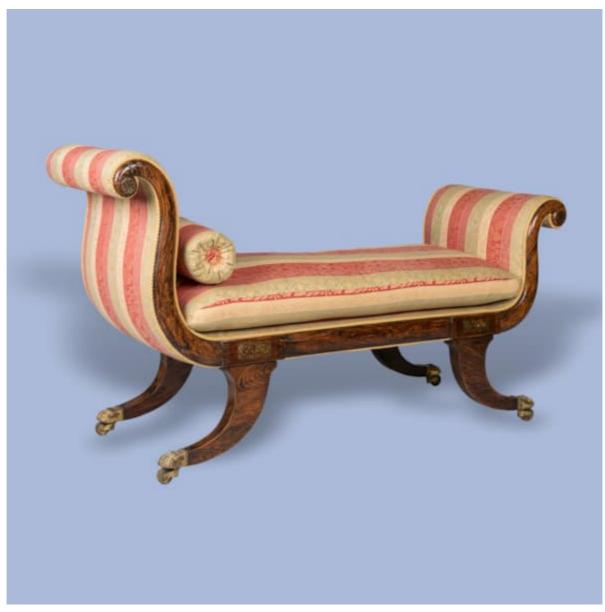

 ${\bf A}\, {\bf REGENCY}\, {\bf SIMULATED}\, {\bf ROSEWOOD}\, {\bf DAYBED}$ 

Dimensions: H: 32 in / 81.5 cm | W: 55 in / 140 cm | D: 20 in / 51 cm

7542

Butchoff Antiques, 154 Kensington Church Street, London, W8 4BN T: 00 44 (0) 20 7221 8174 info@butchoff.com www.butchoff.com

Original Price: £5,500 | Special Offer: £2,500

Currently in unrestored original condition, please contact us for further information.

A Regency Simulated Rosewood Daybed

Of very elegant design, with brass marquetry inlay and castor-shod brass lion's paw feet; the simulated rosewood chaise supported on curved swept legs; the frame with scrolled arms; padded and upholstered. English, circa 1820