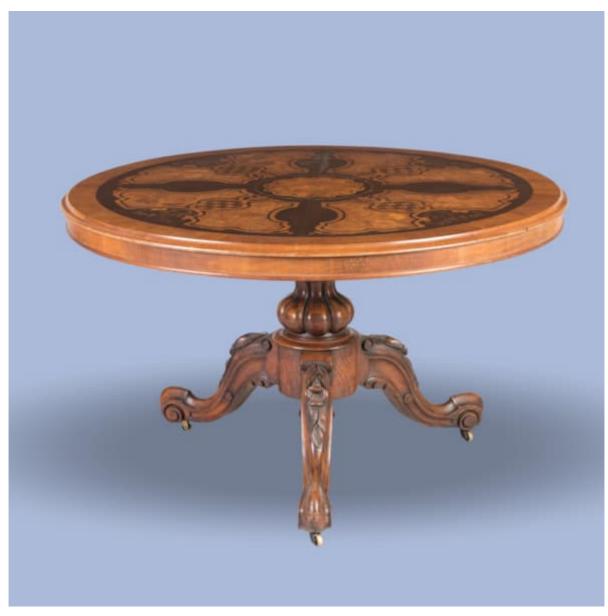

A FINE WALNUT AND MARQUETRY INLAID CENTRE TABLE

Dimensions: H: 29 in / 74 cm | Dia: 47.5 in / 120 cm

7301

Butchoff Antiques, 154 Kensington Church Street, London, W8 4BN T: 00 44 (0) 20 7221 8174 info@butchoff.com www.butchoff.com

## Original Price: £14,500 | Special Offer: £4,500

Currently in unrestored original condition, please contact us for further information.

A Fine Walnut and Marquetry Inlaid Centre Table

Constructed from walnut and various specimen woods, the circular top inlaid with panels of flowers and scrolls on an ebonised ground and raised on a turned and fluted centre support with three downswept legs with foliate carving to each knee and scrolling feet concealing brass casters. English, circa 1860