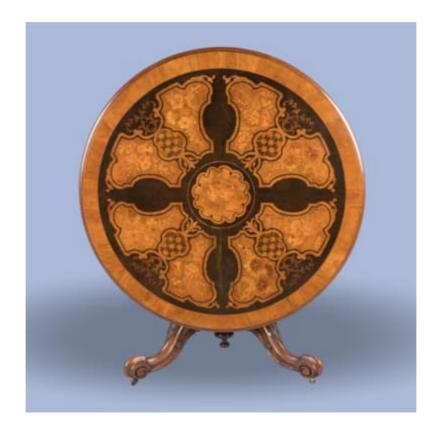

## Original Price: £14,500 | Special Offer: £4,500

Currently in unrestored original condition, please contact us for further information.

A Fine Walnut and Marquetry Inlaid Centre Table

Constructed from walnut and various specimen woods, the circular top inlaid with panels of flowers and scrolls on an ebonised ground and raised on a turned and fluted centre support with three downswept legs with foliate carving to each knee and scrolling feet concealing brass casters. English, circa 1860