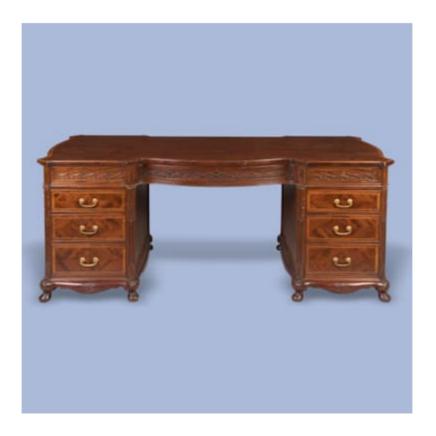

A MAHOGANY SERPENTINE FRONTED DESK

Dimensions: H: 29.5 in / 76 cm | W: 75.5 in / 193 cm | D: 33 in / 84cm

7610

Original Price: £16,500 | Special Offer: £5,000

Currently in unrestored original condition, please contact us for further information.

The rectangular top with cross-banding and boxwood and ebony stringing above three frieze drawers all with blind fretwork moulding, raised on a pair of pedestals fitted with carved acanthus, three graduated drawers within canted angles raised on squat cabriole legs with carved knees. English, circa 1900

## Provenance:

HRH The Queen Mother signed the Dundee University Charter on this desk in the 1960s.