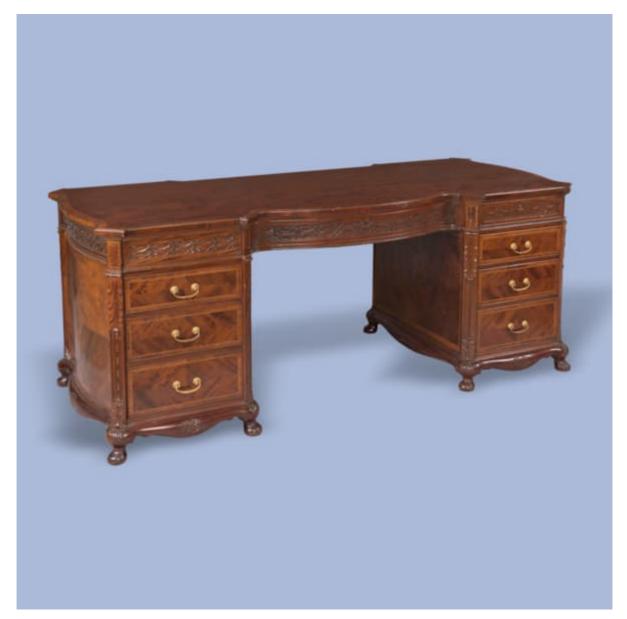

A MAHOGANY SERPENTINE FRONTED DESK

Dimensions: H: 29.5 in / 76 cm | W: 75.5 in / 193 cm | D: 33 in / 84cm

7610

Original Price: £16,500 | Special Offer: £5,000

Currently in unrestored original condition, please contact us for further information.

The rectangular top with cross-banding and boxwood and ebony stringing above three frieze drawers all with blind fretwork moulding, raised on a pair of pedestals fitted with carved acanthus, three graduated drawers within canted angles raised on squat cabriole legs with carved knees. English, circa 1900

## Provenance:

HRH The Queen Mother signed the Dundee University Charter on this desk in the 1960s.