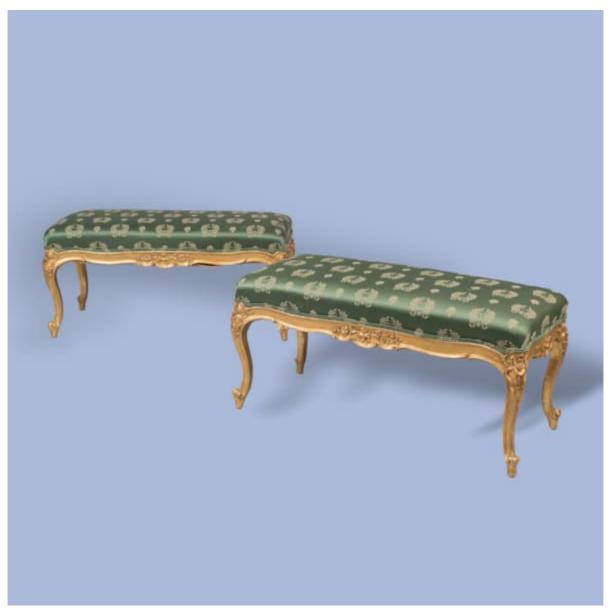

## A FINE PAIR OF GILTWOOD FOOTSTOOLS IN THE LOUIS XV MANNER

Dimensions: H: 17.5 in / 45 cm | W: 37 in / 95 cm | D: 16 in / 41 cm

7455

Butchoff Antiques, 154 Kensington Church Street, London, W8 4BN T: 00 44 (0) 20 7221 8174 info@butchoff.com www.butchoff.com

Original Price: £8,800 | Special Offer: £4,500

Currently in unrestored original condition, please contact us for further information.

Constructed in carved gilt wood, the elongated stools rising from swept cabriole legs with scrolling feet, the legs and apron richly carved with floral and foliate strapwork. The silk upholstery a later replacement.

French, Circa 1860