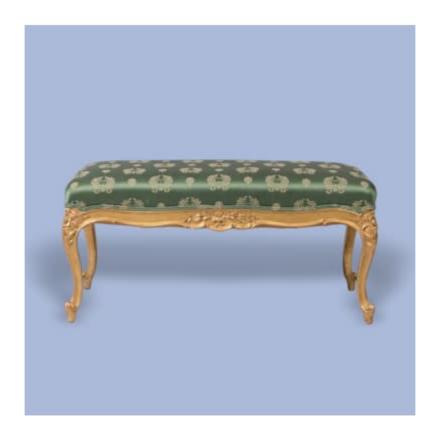

## A FINE PAIR OF GILTWOOD FOOTSTOOLS IN THE LOUIS XV MANNER

Dimensions: H: 17.5 in / 45 cm | W: 37 in / 95 cm | D: 16 in / 41 cm

7455

Butchoff Antiques, 154 Kensington Church Street, London, W8 4BN T: 00 44 (0) 20 7221 8174 info@butchoff.com www.butchoff.com

Original Price: £8,800 | Special Offer: £4,500

Currently in unrestored original condition, please contact us for further information.

Constructed in carved gilt wood, the elongated stools rising from swept cabriole legs with scrolling feet, the legs and apron richly carved with floral and foliate strapwork. The silk upholstery a later replacement.

French, Circa 1860