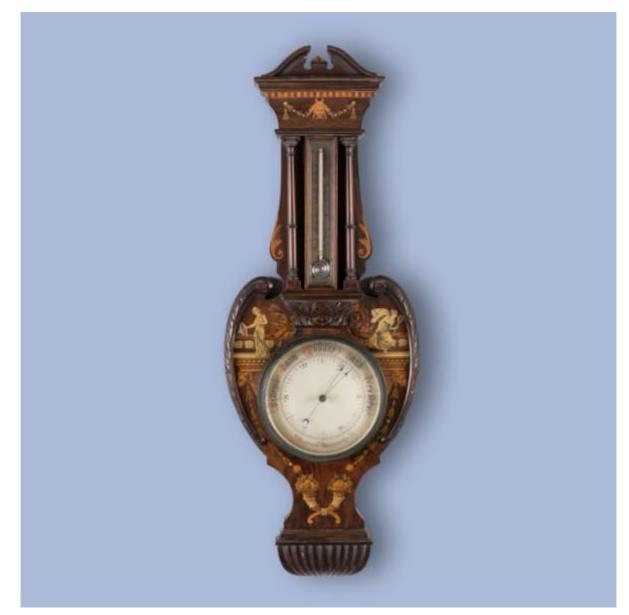

## ${\tt A}\, {\tt NEO-CLASSICAL}\, {\tt MARQUETRY}\, {\tt BAROMETER}$

Dimensions: H: 35.5 in / 90 cm | W: 13.5 in / 34 cm

7741

Butchoff Antiques, 154 Kensington Church Street, London, W8 4BN T: 00 44 (0) 20 7221 8174 info@butchoff.com www.butchoff.com

## Original Price: £3,800 | Special Offer: £1,200

Currently in unrestored original condition, please contact us for further information.

A Neo-Classical Marquetry Barometer

The barometer, of aneroid type, delineated in uncial typeface, having a thermometer above and housed within a marquetry inlaid 'banjo' form case, incorporating fruits and foliates, cornucopia, ram's heads, and neoclassical robed maidens. Circa 1890