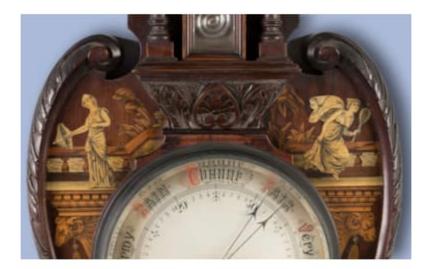

## Original Price: £3,800 | Special Offer: £1,200

Currently in unrestored original condition, please contact us for further information.

A Neo-Classical Marquetry Barometer

The barometer, of aneroid type, delineated in uncial typeface, having a thermometer above and housed within a marquetry inlaid 'banjo' form case, incorporating fruits and foliates, cornucopia, ram's heads, and neoclassical robed maidens. Circa 1890