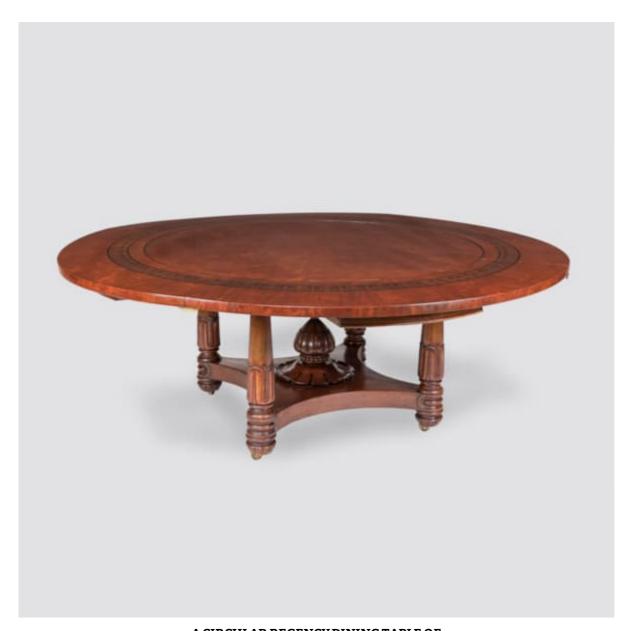

A CIRCULAR REGENCY DINING TABLE OF IMPRESSIVE SIZE

Dimensions: H: 29 in / 74 cm | Dia (min): 55 in / 139 cm | Dia (max): 94.5 in / 240 cm

9967

## A Circular Regency Dining Table of Impressive Size

The expanding table of circular form, expanding to accommodate up to twelve diners, primarily constructed from mahogany and rising from an incurved quadripartite base carved with foliates and set with a central carved finial, supported on oblate lobed and reeded bun feet; the top having a running ovolo moulding to the edge to which can be added a set of arc-shaped leaves of mahogany and inlaid ebony, increasing its circumference.

English, circa 1820