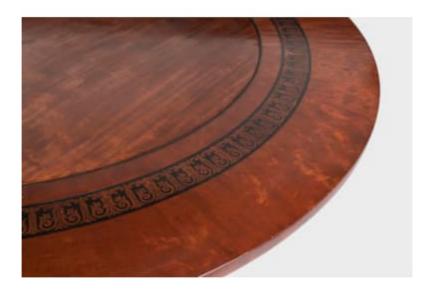

## A Circular Regency Dining Table of Impressive Size

The expanding table of circular form, expanding to accommodate up to twelve diners, primarily constructed from mahogany and rising from an incurved quadripartite base carved with foliates and set with a central carved finial, supported on oblate lobed and reeded bun feet; the top having a running ovolo moulding to the edge to which can be added a set of arc-shaped leaves of mahogany and inlaid ebony, increasing its circumference.