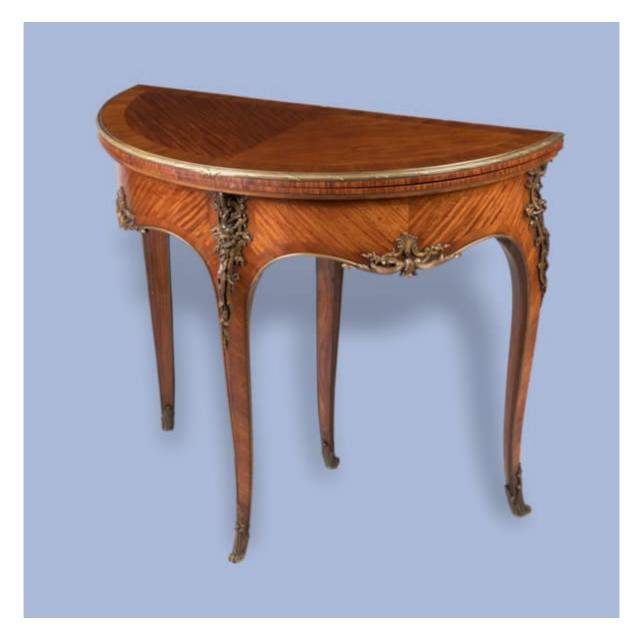

A REFINED KINGWOOD CARD TABLE IN THE LOUIS XV MANNER

Dimensions: H: 30.5 in / 77 cm | W: 36 in / 91 cm | D: 18 in / 46 cm

7724

Original Price: £8,500 | Special Offer: £4,500

Currently in unrestored original condition, please contact us for further information.

A Refined Kingwood Card Table In the Louis XV Manner

Constructed from book matched kingwood throughout, the demilune table rising from cabriole legs dressed with gilt bronze sabots and espagnolettes, the top with a brass guard rail opening up into a circular baize-finished and cross banded playing surface.

Currently in unrestored, original condition, please contact us for further information.

French, Circa 1890