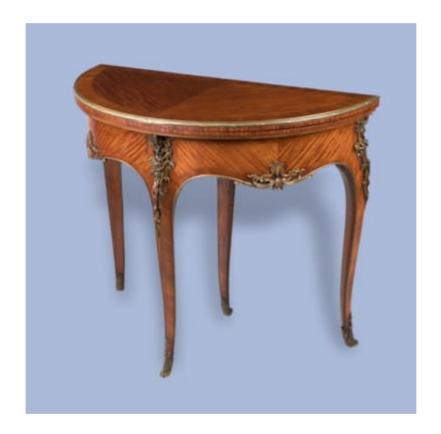

A REFINED KINGWOOD CARD TABLE IN THE LOUIS XV MANNER

Dimensions: H: 30.5 in / 77 cm | W: 36 in / 91 cm | D: 18 in / 46 cm

7724

Original Price: £8,500 | Special Offer: £4,500

Currently in unrestored original condition, please contact us for further information.

A Refined Kingwood Card Table In the Louis XV Manner

Constructed from book matched kingwood throughout, the demilune table rising from cabriole legs dressed with gilt bronze sabots and espagnolettes, the top with a brass guard rail opening up into a circular baize-finished and cross banded playing surface.

Currently in unrestored, original condition, please contact us for further information.

French, Circa 1890