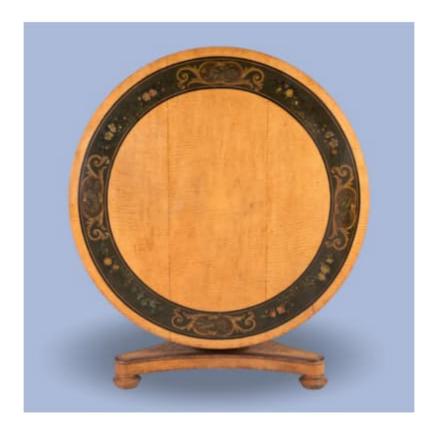

A REGENCY PERIOD PAINTED SYCAMORE CENTRE TABLE

Dimensions: H: 28 in / 71.5 cm | Dia: 54 in / 137.5 cm

8022

Original Price: £12,500 | Special Offer: £3,500

Currently in unrestored original condition, please contact us for further information.

A Regency Period Painted Sycamore Centre Table

Of elegant Regency proportions, veneered in a blonde undulating sycamore and painted with decorative details of floral bouquets and emblems of Love and Music, the table supported on a tapering hexagonal stem with tripartite base and oblate bun feet concealing brass castors, the tilting circular top with a wide painted reserve of allegorical cartouches interspersed with flowers. English, circa 1825