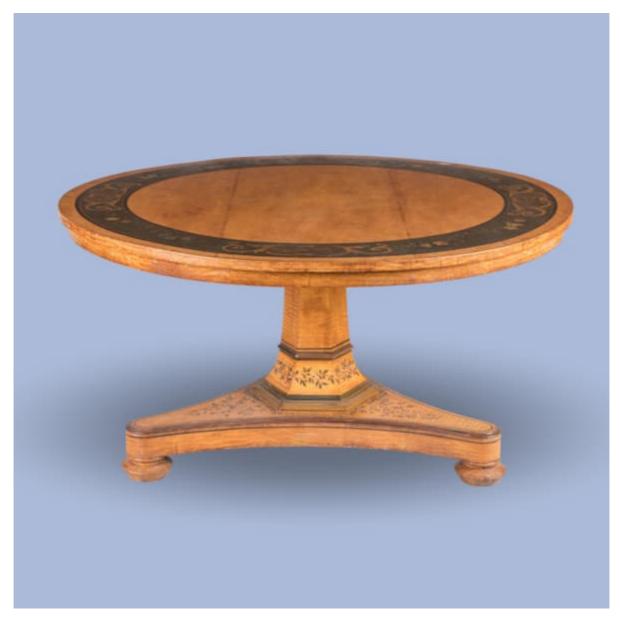

A REGENCY PERIOD PAINTED SYCAMORE CENTRE TABLE

Dimensions: H: 28 in / 71.5 cm | Dia: 54 in / 137.5 cm

8022

Original Price: £12,500 | Special Offer: £3,500

Currently in unrestored original condition, please contact us for further information.

A Regency Period Painted Sycamore Centre Table

Of elegant Regency proportions, veneered in a blonde undulating sycamore and painted with decorative details of floral bouquets and emblems of Love and Music, the table supported on a tapering hexagonal stem with tripartite base and oblate bun feet concealing brass castors, the tilting circular top with a wide painted reserve of allegorical cartouches interspersed with flowers. English, circa 1825