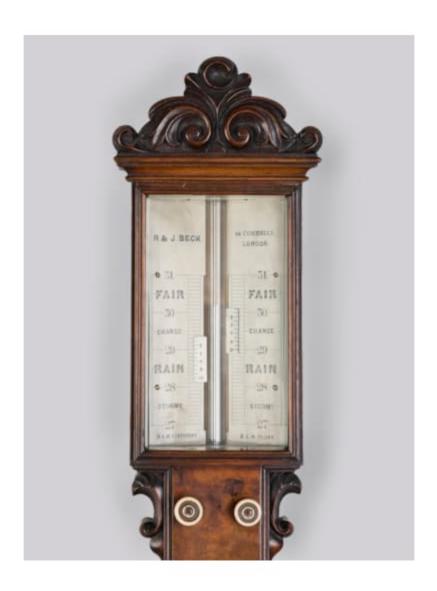

A LATE 19TH CENTURY WALNUT STICK BAROMETER BY R & J BECK OF LONDON

Dimensions: H: 41 in / 103 cm

8855

A Late 19th Century Walnut Stick Barometer By R & J Beck of London

Constructed from walnut, with elegant, moulded edges and carved details, surmounted by a scrolled pediment, the barometer read according to the scale and verniers behind the glass cover, having a pair of knobs below and an inset alcohol thermometer carved with conforming details. Signed 'R & J Beck / 68 Cornhill / London.'