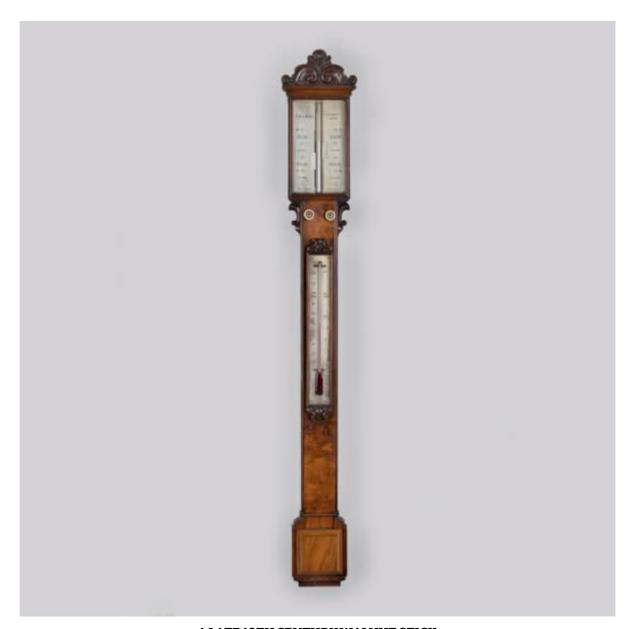

A LATE 19TH CENTURY WALNUT STICK BAROMETER BY R & J BECK OF LONDON

Dimensions: H: 41 in / 103 cm

8855

A Late 19th Century Walnut Stick Barometer By R & J Beck of London

Constructed from walnut, with elegant, moulded edges and carved details, surmounted by a scrolled pediment, the barometer read according to the scale and verniers behind the glass cover, having a pair of knobs below and an inset alcohol thermometer carved with conforming details. Signed 'R & J Beck / 68 Cornhill / London.'

English, circa 1895

R&JBeck

R & J Beck was a British manufacturer based in London producing optical equipment, as well as camera lenses, barometers, and other scientific instruments. Established in 1843 by Richard and Joseph Beck along with James Smith, the company rebranded to Beck & Beck in 1865 after Smith's

| retirement. Moving to their 68 Cornhill address in the 1880s, the company traded under the name of R & J Beck, where they stayed until the onset of the First World War. |
|--------------------------------------------------------------------------------------------------------------------------------------------------------------------------|
|                                                                                                                                                                          |
|                                                                                                                                                                          |
|                                                                                                                                                                          |
|                                                                                                                                                                          |
|                                                                                                                                                                          |
|                                                                                                                                                                          |
|                                                                                                                                                                          |
|                                                                                                                                                                          |
|                                                                                                                                                                          |
|                                                                                                                                                                          |
|                                                                                                                                                                          |
|                                                                                                                                                                          |
|                                                                                                                                                                          |
|                                                                                                                                                                          |
|                                                                                                                                                                          |
|                                                                                                                                                                          |
|                                                                                                                                                                          |
|                                                                                                                                                                          |
|                                                                                                                                                                          |
|                                                                                                                                                                          |
|                                                                                                                                                                          |
|                                                                                                                                                                          |
|                                                                                                                                                                          |
|                                                                                                                                                                          |
|                                                                                                                                                                          |
|                                                                                                                                                                          |
|                                                                                                                                                                          |
|                                                                                                                                                                          |
|                                                                                                                                                                          |
| Butchoff Antiques, 154 Kensington Church Street, London, W8 4BN                                                                                                          |