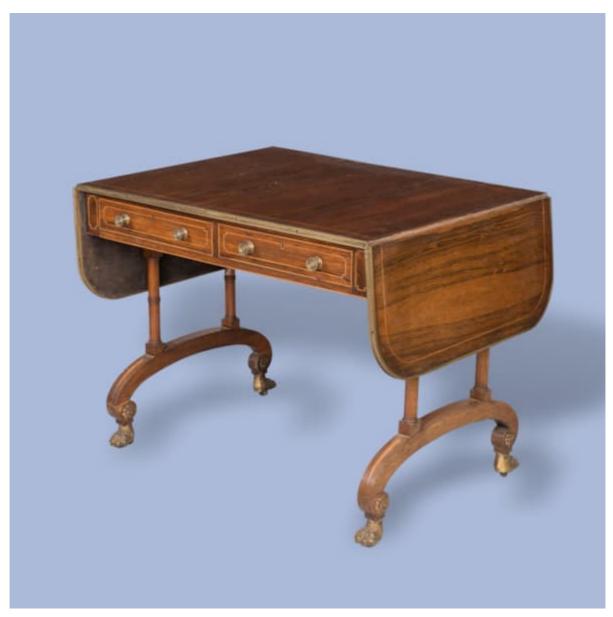

A REGENCY BRASS-MOUNTED ROSEWOOD SOFA  ${\bf TABLE}$ 

6903

Original Price: £8,800 | Special Offer: £3,500

Currently in unrestored original condition, please contact us for further information.

A Regency Brass-Mounted Rosewood Sofa Table

Inlaid overall with boxwood lines, the rounded rectangular twin-flap top, above a frieze fitted with two panelled drawers with convex quarter-fillets to one side, the reverse with simulated drawers, with twinned ring-turned end-supports, joined by curved legs with rosette mounts and terminating in paw feet, with castors, one drawer with circular label '1971', the underside branded 'F' below a coronet.