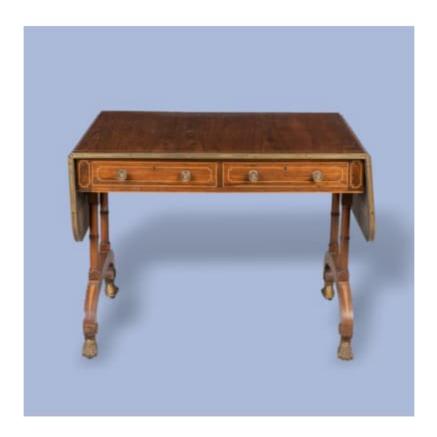

A REGENCY BRASS-MOUNTED ROSEWOOD SOFA  ${\bf TABLE}$ 

6903

Original Price: £8,800 | Special Offer: £3,500

Currently in unrestored original condition, please contact us for further information.

A Regency Brass-Mounted Rosewood Sofa Table

Inlaid overall with boxwood lines, the rounded rectangular twin-flap top, above a frieze fitted with two panelled drawers with convex quarter-fillets to one side, the reverse with simulated drawers, with twinned ring-turned end-supports, joined by curved legs with rosette mounts and terminating in paw feet, with castors, one drawer with circular label '1971', the underside branded 'F' below a coronet.