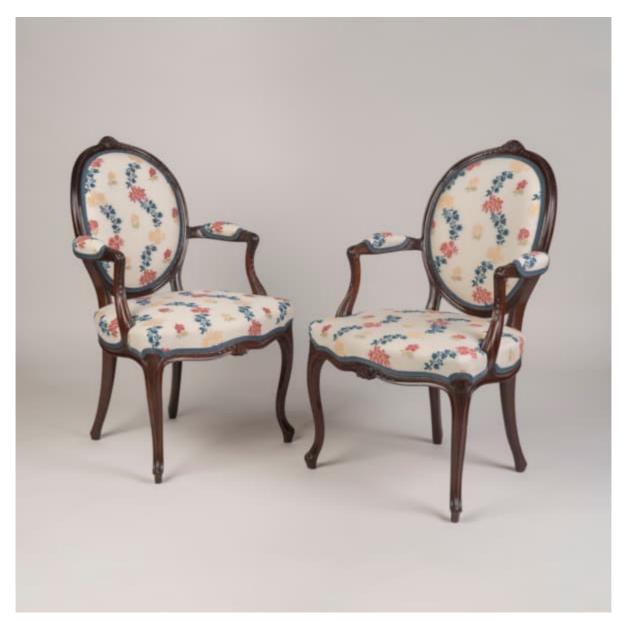

A PAIR OF GEORGE III PERIOD MAHOGANY ARMCHAIRS

Dimensions: H: 37 in / 94.5 cm | D: 23 in / 58 cm | D: 21 in / 54 cm

9702

A Pair of George III Period Mahogany Armchairs

Designed in the <u>neoclassical</u> taste promoted by architects and designers such as Robert Adam, this pair of open armchairs are carved from mahogany with padded oval backs surmounted by sunflower decoration flanked by pendant husks, with scrolled arms and curved seat rails carved with confirming trailing husks and cabriole front legs.

English, circa 1775

Related variations of this armchair, though not appearing in pattern books, were made by <u>Thomas Chippendale</u>, and also John Cobb, who were both proponents of the fashionable French-influenced rococo style. Several drawings by the designer