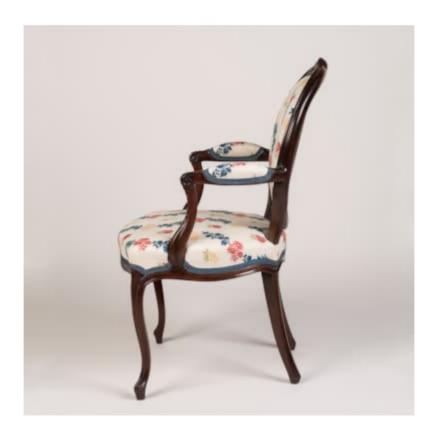

A PAIR OF GEORGE III PERIOD MAHOGANY ARMCHAIRS

Dimensions: H: 37 in / 94.5 cm | D: 23 in / 58 cm | D: 21 in / 54 cm

9702

A Pair of George III Period Mahogany Armchairs

Designed in the <u>neoclassical</u> taste promoted by architects and designers such as Robert Adam, this pair of open armchairs are carved from mahogany with padded oval backs surmounted by sunflower decoration flanked by pendant husks, with scrolled arms and curved seat rails carved with confirming trailing husks and cabriole front legs.

English, circa 1775

Related variations of this armchair, though not appearing in pattern books, were made by <u>Thomas Chippendale</u>, and also John Cobb, who were both proponents of the fashionable French-influenced rococo style. Several drawings by the designer