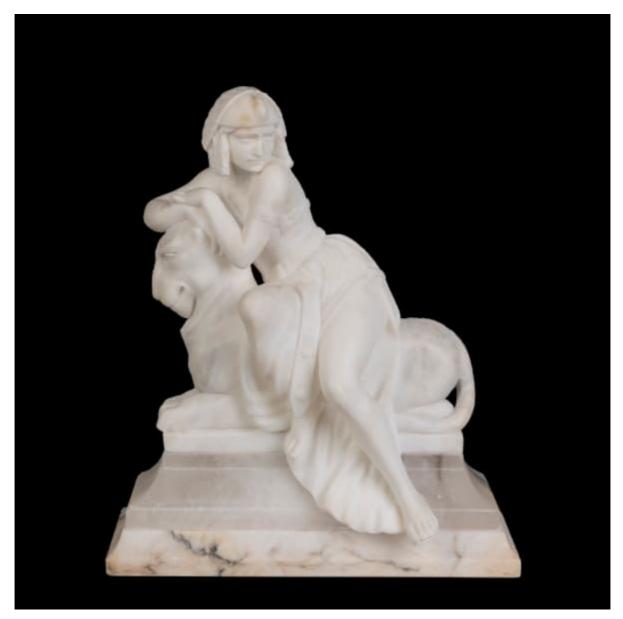

A FINELY CARVED ALABASTER FIGURAL LAMP IN THE EGYPTIAN REVIVAL STYLE

Dimensions: H: 19 in / 48 cm | W: 16 in / 41 cm | D: 7 in / 18 cm

10233

A Finely Carved Alabaster Figural Lamp in the Egyptian Revival Style

Crafted in luminous alabaster, the table lamp embodying the Egyptian Revival style, modelled as a seated figure of a pharaonic woman, gracefully reclined on a recumbent leopard, the flowing drapery of her attire carefully carved, while the soft glow emanating from the illuminated plinth casts a warm, ambient light, enhancing the statue's qualities. The sculpture is supported on a tiered alabaster base with subtle veining.

French, circa 1910-1920