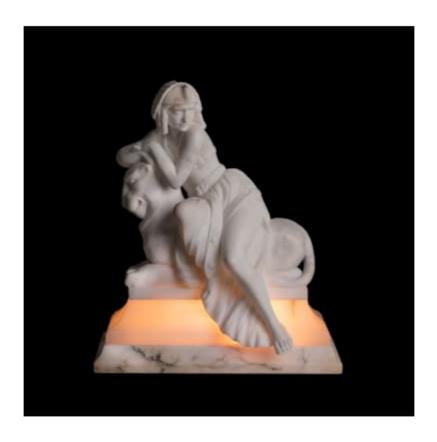

Crafted in luminous alabaster, the table lamp embodying the Egyptian Revival style, modelled as a seated figure of a pharaonic woman, gracefully reclined on a recumbent leopard, the flowing drapery of her attire carefully carved, while the soft glow emanating from the illuminated plinth casts a warm, ambient light, enhancing the statue's qualities. The sculpture is supported on a tiered alabaster base with subtle veining.